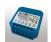

## Accessories

Device for switching and controlling Artemide App products. Max N.3 inputs for external push buttons. Max 1m distance. Mains power supply required. To be installed inside flush mounting boxes or junction boxes. DV1080APP