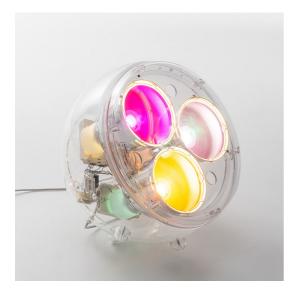

# Yang LED - App Compatible

## **DESCRIPTION**

Since the 1990s, with the Metamorfosi project, Artemide has been working with coloured light, then with the colour temperatures of white, studying their significant psychological and physiological impact. The present evolution provides a broader range of colours that can become more and more vivid. We can reproduce all the colours in the visible spectrum and allow man to perceive all the wavelengths generated by natural sun light for optimal vision. Wavelengths can be selected and electronics ensures accurate and punctual management, as well as great freedom and flexibility to interact in real time. With such an advanced interaction mode, everyone is free to change his or her scenarios actively and consciously, in the pursuit of personal wellbeing.

#### **FEATURES**

- Product Code: 0324010APP

Colour: TransparentInstallation: Floor

- Material: Methacrylate, polycarbonate

Series: Design CollectionEnvironment: IndoorEmission: Diffused

- design by: Carlotta de Bevilacqua