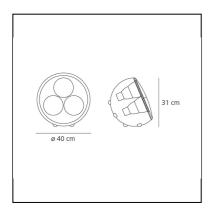

## **DIMENSIONS**

Height: 310 mm
Diameter: 400 mm
Impact Resistance: N/D
Glow Wire Test: N/D°