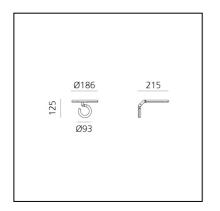

# Vine Light - Spot

BIG - Bjarke Ingels Group





### LUMINAIRE

- Watt: 8W
- Delivered lumens output: 602Im
- CCT: 3000K
- Efficiency: 78%
- Efficacy: 75.29lm/W
- CRI: 90

## DESCRIPTION

Vine Light is a pure and balanced line that reaches great freedom of movement with only two joints, leaving users free to define their own light with a simple gesture.

An unbroken section, measuring only 16 mm for the small versions and 25 mm for the big ones (floor, wall), shapes the structure and houses all the opto-electronic and mechanical elements.

Its minimalist presence creates a perfect balance among different materials, weights, light quality, precision of movement and functionality.

Vine Light translates technological complexity into simplicity and freedom. It represents a synthesis in which the apparent simplicity is the result of a deep