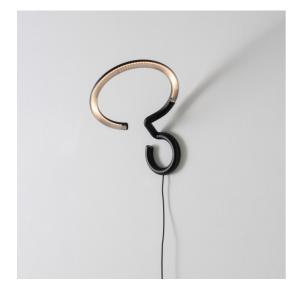

## DESCRIPTION

Vine Light is a pure and balanced line that reaches great freedom of movement with only two joints, leaving users free to define their own light with a simple gesture.

An unbroken section, measuring only 16 mm for the small versions and 25 mm for the big ones (floor, wall), shapes the structure and houses all the opto-electronic and mechanical elements.

Its minimalist presence creates a perfect balance among different materials, weights, light quality, precision of movement and functionality.

Vine Light translates technological complexity into simplicity and freedom. It represents a synthesis in which the apparent simplicity is the result of a deep know-how and innovative research.