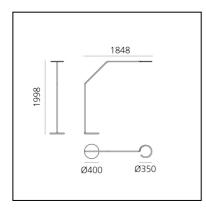

# Vine Light - Floor - APP Compatible

BIG - Bjarke Ingels Group







### LUMINAIRE

- Watt: 35W
- Delivered lumens output: 2639Im
- CCT: **3000K**
- Efficiency: 48%
- Efficacy: 75.41lm/W
- CRI: 90

## DESCRIPTION

Vine Light is a pure and balanced line that reaches great freedom of movement with only two joints, leaving users free to define their own light with a simple gesture.

An unbroken section, measuring only 16 mm for the small versions and 25 mm for the big ones (floor, wall), shapes the structure and houses all the opto-electronic and mechanical elements.

Its minimalist presence creates a perfect balance among different materials, weights, light quality, precision of movement and functionality.

Vine Light translates technological complexity into simplicity and freedom. It represents a synthesis in which the apparent simplicity is the result of