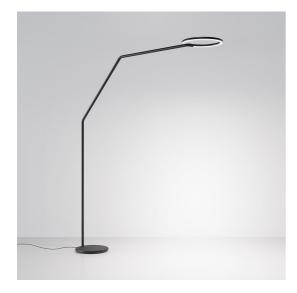

## DESCRIPTION

Vine Light is a pure and balanced line that reaches great freedom of movement with only two joints, leaving users free to define their own light with a simple gesture.

An unbroken section, measuring only 16 mm for the small versions and 25 mm for the big ones (floor, wall), shapes the structure and houses all the opto-electronic and mechanical elements.

Its minimalist presence creates a perfect balance among different materials, weights, light quality, precision of movement and functionality.

Vine Light translates technological complexity into simplicity and freedom. It represents a synthesis in which the apparent simplicity is the result of a deep know-how and innovative research.

#### FEATURES

- Article Code: 1568030APP
- Colour: Black
- Installation: Floor
- Series: Design Collection, 2022 Artemide Collection
- design by: BIG Bjarke Ingels Group