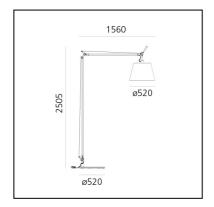

#### **DIMENSIONS**

- Diameter: **520 mm** 

Base Diameter: **520 mm**Glow Wire Test: **750°** 