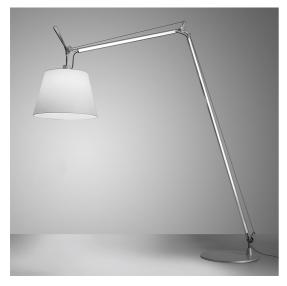

#### **DESCRIPTION**

"Tolomeo lamp was made to go everywhere, stay everywhere, work everywhere. Now on its 30th anniversary we know it will never become old. Even in the future it will go everywhere, stay everywhere, work everywhere, forever!" Michele De Lucchi

#### **FEATURES**

- Product Code: **0510010A** 

Colour: AluminiumInstallation: Floor

- Material: Fabric and PVC, alluminum, steel

Series: Design CollectionEnvironment: Indoor

- Emission: **Direct** 

- design by: Michele De Lucchi, Giancarlo Fassina

#### **DIMENSIONS**

- Diameter: **520 mm** 

Base Diameter: **520 mm**Glow Wire Test: **750°** 