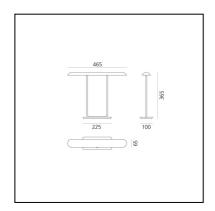

#### DIMENSIONS

- Length: 465 mm
- Width: 65 mm
- Height: 365 mm
- Base Length: 225 mm
- Base Width: 100 mm