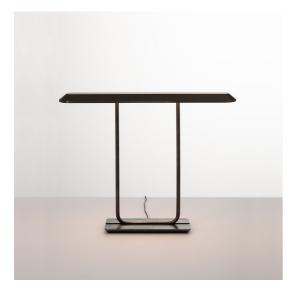

# **Tempio - Bronze** Atelier Oï

IP20 (II)

# DESCRIPTION

"Tempio light draws its inspiration from Japanese temples, from their calm philosophy, their colours and portico forms."

#### FEATURES

- Product Code: 0052010A
- Colour: Bronze
- Installation: Table
- Material: Aluminium, steel
- Series: Design Collection
- Environment: Indoor
- Emission: Direct
- design by: Atelier Oï