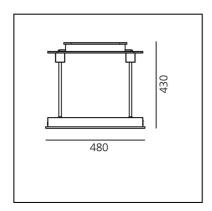

# **Pausania** Ettore Sottsass







## LUMINAIRE

- Watt: **14W**
- Delivered lumen output: 690Im
- CCT: **3500K**
- Efficiency: 63%
- Efficacy: 49.29lm/W
- CRI: **0**

#### Notes

Microswitch dimmer

## DESCRIPTION

Re-edition of the famous lamp designed by Ettore Sottsass, updated in version LED TW at variable white light.

## FEATURES

- Product Code: **1081010A**
- Colour: Green/Alluminium
- Installation: Table
- Material: methacrylate, brass
- Series: Design Collection, Modern Classic
- design by: Ettore Sottsass

## DIMENSIONS

- Width: 480 mm
- Height: 430 mm

## SOURCES INCLUDED

- Category: Led TW
- Number: 1
- Watt: **10W**
- Color temperature (K): 2700-6500K
- CRI: 80
- Efficacy: 82lm/W