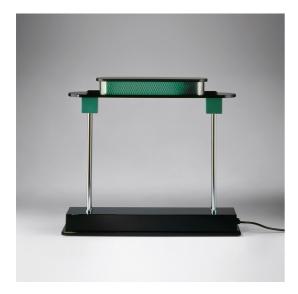

# **Pausania** Ettore Sottsass

## DESCRIPTION

Re-edition of the famous lamp designed by Ettore Sottsass, updated in version LED TW at variable white light.

## FEATURES

- Product Code: **1081010A**
- Colour: Green/Alluminium
- Installation: Table
- Material: methacrylate, brass
- Series: Design Collection, Modern Classic
- design by: Ettore Sottsass