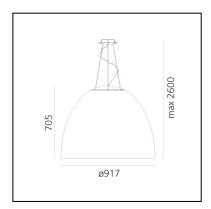

#### DIMENSIONS

- Height: 705 mm
- Diameter: 917 mm
- Max Height from ceiling: 2600 mm
- Glow Wire Test: 650°