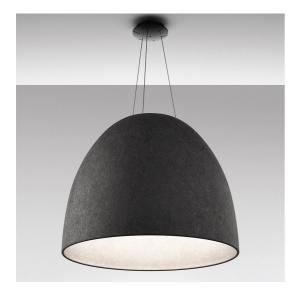

# Nur Acoustic - Grey

Ernesto Gismondi

IP20 🛓 🧲 Dimmerable: +O-

# DESCRIPTION

The bestselling appliance Nur, an iconic product from the Artemide collection, is restyled in a new acoustic version. The bell-shaped body is designed to mark the boundaries through light, as well as with ambient sound control. The special material absorbs sound waves and reduces their reverberation time, the body's geometry enhances the material's properties by trapping and absorbing sound within. The selected colours, matched with a white inner surface, valorize light. Perfect environmental quality is thus obtained.

### FEATURES

- Product Code: A243700
- Colour: Grey
- Installation: Suspension
- Material: PET, methacrylate, glass
- Series: Design Collection
- Environment: Indoor
- design by: Ernesto Gismondi