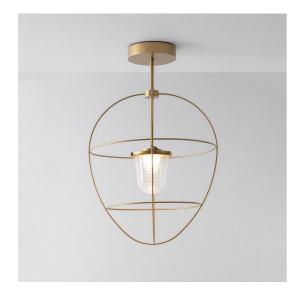

### **DESCRIPTION**

Nottola is an outdoor suspension lamp, thin and elegant, that offers diffused lighting and projects a subtle play of shadows into the environment. A metal structure encloses the diffusing lighting body and through a few simple touches, defines a volume "without substance".

It is a modern lantern that adapts perfectly to contemporary architecture but will also fit unobtrusively into the oldest of spaces, with full respect for the stylistic characteristics of the architecture.

#### **FEATURES**

- Product Code: T070010

- Colour: **Brass** 

- Installation: Suspension

Series: Architectural Outdoordesign by: Alexander Bellman