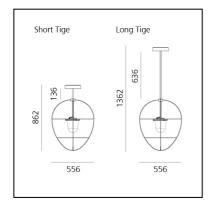

#### Notes

The product comes with two interchangeable tige, allowing for two different installation lengths.

#### DIMENSIONS

Length: **556 mm**Width: **556 mm**Height: **862 mm** 