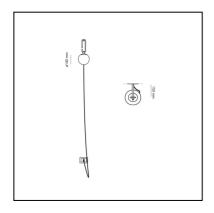

# nh Wall

# Neri&Hu



IP20 □ **③ ( €** 



## LUMINAIRE

- Watt: **5W** 

- Voltage: 220-240V

- Delivered lumen output: 378lm

- Efficiency: **80%** 

- Efficacy: **75.57lm/W** 

- CRI: **80** 

#### Notes

Maximum bulb length: 80mm. Maximum bulb diameter: 50mm

## **DESCRIPTION**

nh continues the study on the dynamic interaction of expertise, details, materials, form, and light that Neri&Hu are developing with Artemide. The selected materials represent a perfect combination of tradition and innovation, as well as the expression of responsible and sustainable design, also conveyed by the use of a lowconsumption retrofit LED source. Like all the projects designed by Neri&Hu, nh offers a reinterpretation of the Oriental culture and tradition with a constant contemporary approach. With surprising lightness and elementary movements