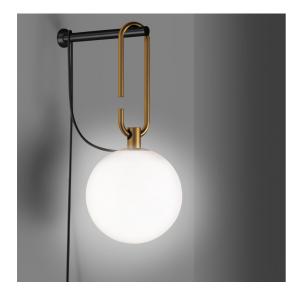

## **DESCRIPTION**

nh continues the study on the dynamic interaction of expertise, details, materials, form, and light that Neri&Hu are developing with Artemide. The selected materials represent a perfect combination of tradition and innovation, as well as the expression of responsible and sustainable design, also conveyed by the use of a lowconsumption retrofit LED source. Like all the projects designed by Neri&Hu, nh offers a reinterpretation of the Oriental culture and tradition with a constant contemporary approach. With surprising lightness and elementary movements nh creates a landscape of elements generating – either individually or combined with each other – a non-static balanced composition characterized by elegant colour and material matching.

#### **FEATURES**

Product Code: 1277010AColour: Black/brassInstallation: Wall

- Material: Blown glass, brushed brass

Series: Design CollectionEnvironment: Indoordesign by: Neri&Hu