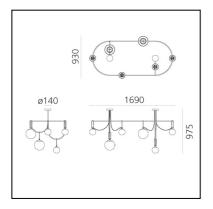

## DIMENSIONS

- Length: 1690 mm
- Width: 930 mm
- Height: 975 mm
- Base Diameter: **140 mm**