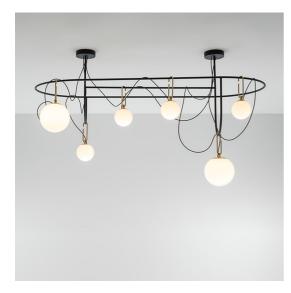

## DESCRIPTION

nh continues the study on the dynamic interaction of expertise, details, materials, form, and light that Neri&Hu are developing with Artemide. The selected materials represent a perfect combination of tradition and innovation, as well as the expression of responsible and sustainable design, also conveyed by the use of a lowconsumption retrofit LED source. Like all the projects designed by Neri&Hu, nh offers a reinterpretation of the Oriental culture and tradition with a constant contemporary approach. With surprising lightness and elementary movements nh creates a landscape of elements generating – either individually or combined with each other – a non-static balanced composition characterized by elegant colour and material matching.

## FEATURES

- Product Code: 1279010A
- Colour: Black/brass
- Installation: Suspension
- Material: Blown glass, brushed brass
- Series: Design Collection
- Environment: Indoor
- design by: Neri&Hu