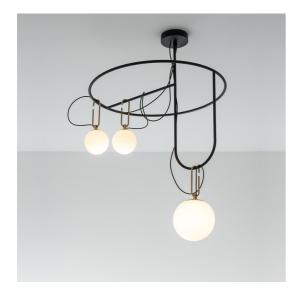

#### **DESCRIPTION**

nh continues the study on the dynamic interaction of expertise, details, materials, form, and light that Neri&Hu are developing with Artemide. The selected materials represent a perfect combination of tradition and innovation, as well as the expression of responsible and sustainable design, also conveyed by the use of a lowconsumption retrofit LED source. Like all the projects designed by Neri&Hu, nh offers a reinterpretation of the Oriental culture and tradition with a constant contemporary approach. With surprising lightness and elementary movements nh creates a landscape of elements generating – either individually or combined with each other – a non-static balanced composition characterized by elegant colour and material matching.

#### **FEATURES**

Product Code: 1278010AColour: Black/brassInstallation: Suspension

- Material: Blown glass, brushed brass

Series: Design CollectionEnvironment: Indoordesign by: Neri&Hu