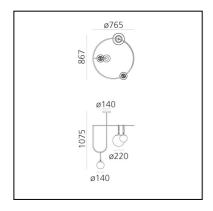

#### **DIMENSIONS**

Length: **765 mm**Width: **867 mm**Height: **1075 mm** 

- Base Diameter: 140 mm