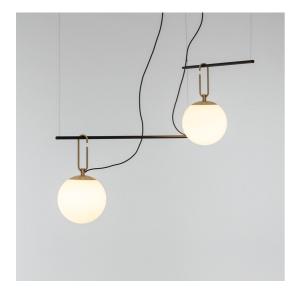

### **DESCRIPTION**

nh continues the study on the dynamic interaction of expertise, details, materials, form, and light that Neri&Hu are developing with Artemide. The selected materials represent a perfect combination of tradition and innovation, as well as the expression of responsible and sustainable design, also conveyed by the use of a lowconsumption retrofit LED source. Like all the projects designed by Neri&Hu, nh offers a reinterpretation of the Oriental culture and tradition with a constant contemporary approach. With surprising lightness and elementary movements nh creates a landscape of elements generating – either individually or combined with each other – a non-static balanced composition characterized by elegant colour and material matching.

#### **FEATURES**

Product Code: 1282010AColour: Black/brass

- Installation: Suspension

- Material: Blown glass, brushed brass

Series: Design CollectionEnvironment: Indoordesign by: Neri&Hu