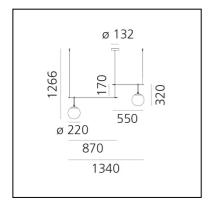

#### **DIMENSIONS**

Length: 1340 mmHeight: 1266 mm

- Base Diameter: **132 mm** 