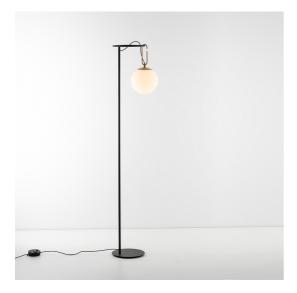

### **DESCRIPTION**

nh continues the study on the dynamic interaction of expertise, details, materials, form, and light that Neri&Hu are developing with Artemide. The selected materials represent a perfect combination of tradition and innovation, as well as the expression of responsible and sustainable design, also conveyed by the use of a lowconsumption retrofit LED source. Like all the projects designed by Neri&Hu, nh offers a reinterpretation of the Oriental culture and tradition with a constant contemporary approach. With surprising lightness and elementary movements nh creates a landscape of elements generating – either individually or combined with each other – a non-static balanced composition characterized by elegant colour and material matching.

#### **FEATURES**

Product Code: **1271010A**Colour: **Black/brass** 

- Installation: **Floor** 

- Material: Blown glass, brushed brass

Series: Design CollectionEnvironment: Indoordesign by: Neri&Hu