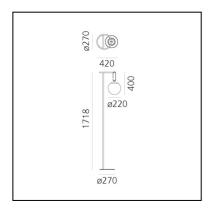

#### **DIMENSIONS**

Length: 420 mmWidth: 270 mmHeight: 1718 mmDiameter: 220 mm

- Base Diameter: 270 mm