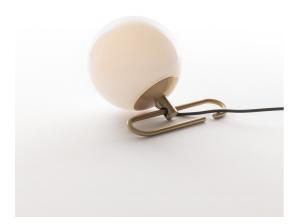

# DESCRIPTION

nh continues the study on the dynamic interaction of expertise, details, materials, form, and light that Neri&Hu are developing with Artemide. The selected materials represent a perfect combination of tradition and innovation, as well as the expression of responsible and sustainable design, also conveyed by the use of a lowconsumption retrofit LED source. Like all the projects designed by Neri&Hu, nh offers a reinterpretation of the Oriental culture and tradition with a constant contemporary approach. With surprising lightness and elementary movements nh creates a landscape of elements generating – either individually or combined with each other – a non-static balanced composition characterized by elegant colour and material matching.

### FEATURES

- Product Code: 1217010A
- Colour: Brass
- Installation: Table
- Material: Blown glass, brushed brass
- Series: Design Collection
- Environment: Indoor
- design by: Neri&Hu