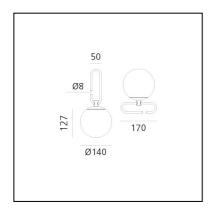

### DIMENSIONS

- Length: 320 mm
- Diameter: 140 mm
- Base Length: 170 mm
- Base Width: 50 mm