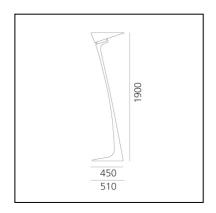

# **Montjuic** Santiago Calatrava







## LUMINAIRE

- Watt: **120W**
- Voltage: 220V-240V
- Delivered lumen output: 2137lm
- Efficiency: 97%
- Efficacy: 17.81lm/W
- CRI: **100**

## Notes

With dimmer.

# DESCRIPTION

The silhouette of Montjuic stands out for the symmetrical triangular shapes of the base and diffuser, balancing on a red orb.

The frame is inspired by the Olympic fame of the summer Olympics in Barcelona, mimicked by the architect Calatrava also in the Montjuic communication tower located in the Olympic Park in Barcelona.

## FEATURES

- Product Code: A014400
- Colour: White
- Installation: Floor
- Material: Technopolymer foam frame, injection moulded frosted technopolymer diffuser
- Series: Design Collection
- Environment: Indoor
- Area contract: Residential
- Emission: Indirect And Diffused
- design by: Sant