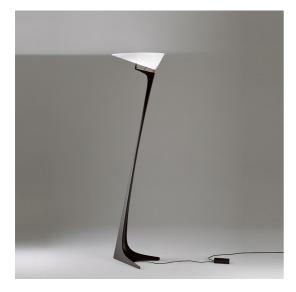

# DESCRIPTION

The silhouette of Montjuic stands out for the symmetrical triangular shapes of the base and diffuser, balancing on a red orb.

The frame is inspired by the Olympic fame of the summer Olympics in Barcelona, mimicked by the architect Calatrava also in the Montjuic communication tower located in the Olympic Park in Barcelona.

## FEATURES

- Product Code: A014400
- Colour: White
- Installation: Floor
- Material: Technopolymer foam frame, injection moulded frosted technopolymer diffuser
- Series: Design Collection
- Environment: Indoor
- Area contract: Residential
- Emission: Indirect And Diffused
- design by: Santiago Calatrava