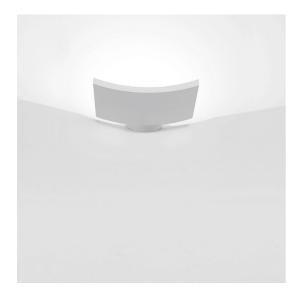

# **Microsurf White**

## DESCRIPTION

A minimal, almost unobstrusive design to be integrated into any architectural setting.

### FEATURES

- Product Code: 1646010A
- Colour: White
- Installation: Wall
- Material: Aluminum lamp body, technopolymer diffuser
- Series: Design Collection
- Environment: Indoor
- Emission: Indirect
- design by: Neil Poulton