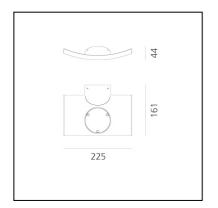

#### DIMENSIONS

- Length: 200 mm
- Width: 150 mm
- Height: 40 mm
- Glow Wire Test: 850°