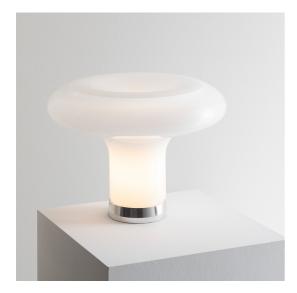

## **DESCRIPTION**

Lesbo designed in 1967 represents one of the symbols of the made in Italy design of the 70s, characterized by its particular mushroom shape.

The hand-blown diffuser creates fascinating interactions with light. The frosted white colour conceals the light source and guides the light beam upwards, creating a soft and atmospheric light that highlights the beauty of the glass.

#### **FEATURES**

- Product Code: **0054010A** - Colour: **Transparent** - Installation: **Table** 

- Material: blown glass, aluminum

- Series: Design Collection, Modern Classic

- Environment: Indoor - Area contract: Residential - Emission: Diffused

- design by: Angelo Mangiarotti