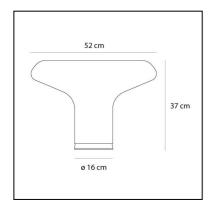

### **DIMENSIONS**

- Height: 370 mm - Diameter: 520 mm - Base Diameter: 160 mm - Impact Resistance: N/D - Glow Wire Test: N/D°