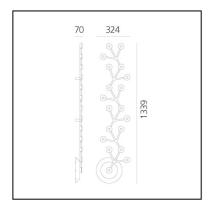

#### **DIMENSIONS**

Length: 1400 mmWidth: 324 mmHeight: 70 mm

- Glow Wire Test: 650°