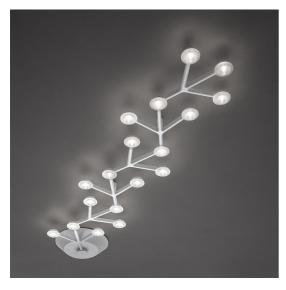

#### **DESCRIPTION**

An organic modular principle grows by multiplying and interweaving its branches as it expands and sheds light in space. In addition to the standard linear and circular versions, custom elements can be put together to meet the needs of any space in terms of geometric shapes and dimensions.

# FEATURES

Product Code: 1596050APPColour: Polished whiteInstallation: Ceiling

- Material: Aluminium, methacrylate

Series: Design CollectionEnvironment: Indoor

- Area contract: Hospitality, null

- Emission: **Direct** 

- design by: Michele De Lucchi, Alberto Nason