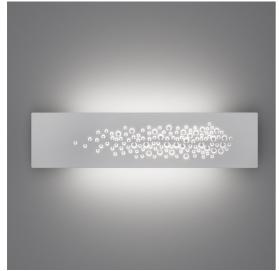

### **DESCRIPTION**

Its surface comes to life through the rays of light that shine through the cuts on the front of its structure.

A myriad small holes created by bending the sheet metal allow the light implemented shine out and reflect it on the fins created this way, making the perception variable depending on the point of view.

#### **FEATURES**

- Product Code: 1627020A

Colour: WhiteInstallation: Wall

- Material: **Aluminium, technopolymer** 

Series: Design Collectiondesign by: Mikko Laakkonen