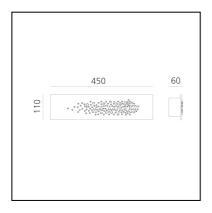

#### **DIMENSIONS**

Length: 450 mmWidth: 60 mmHeight: 110 mmGlow Wire Test: 750°