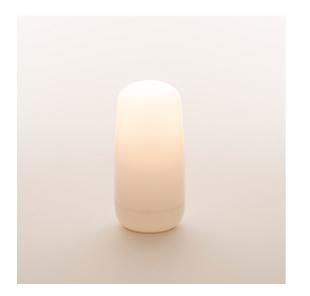

### DESCRIPTION

With Gople portable, everyone can be the architect of light in their own space, wherever it may be. Gople's characteristic diffuser is made of plastic in order to stand up to use in a wide range of spaces and situations. Long running times unplugged from the mains (up to 32 hours) go hand-in-hand with rapid recharging times. The soft, diffused light can be adjusted to 3 different brightness settings. It is perfect for everyday lighting scenarios in personal spaces, but also for more social moments in public spaces.