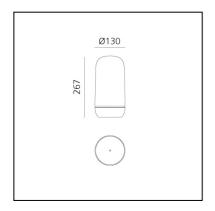

# **Gople Portable** BIG - Bjarke Ingels Group



## **⊕** €€



#### LUMINAIRE

- Watt: 2,4W
- Delivered lumen output: 212Im
- CCT: **2700K**
- Efficiency: 100%
- Efficacy: 106.12lm/W
- CRI: **80**
- Dimmer Typology: Slider Dimmer

#### Notes

USB-C Port 3 Intesity levels Up to 32 hours Autonomy Up to 2,4 W 3 hours fast charge

### DESCRIPTION

With Gople portable, everyone can be the architect of light in their own space, wherever it may be. Gople's characteristic diffuser is made of plastic in order to stand up to use in a wide range of spaces and situations. Long running times unplugged from the mains (up to 32 hours) go hand-in-hand with rapid recharging times. The soft, diffused light can be adjusted to 3 different brightness settings. It is perfect for everyday lighting scenarios in personal spaces, but also for more social moments in public sp