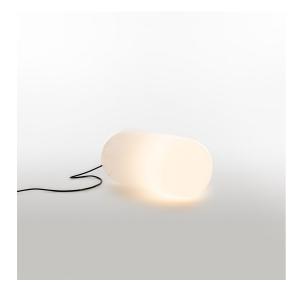

# Gople Outdoor - Body Lamp

## **DESCRIPTION**

Starting from the iconic silhouette of the glass diffuser, Gople proposes new sizes and materials to create different ways of lighting spaces.

BIG designs a family of outdoor lights with the freedom and flexibility to suit any space, with an almost nomadic character.

The diffuser, made in lightweight, durable plastic, is the central element of the project which combines with other elements to bring light into spaces, giving rise to different versions of Gople Outdoor.

The different versions interpret a common approach to light that develops close interactions with activities and people. Enabling new ways of using light in outdoor spaces with the utmost freedom, Gople Outdoor can be reused and reinterpreted in multiple spaces and situations.

#### **FEATURES**

- Product Code: T040020

- Colour: White

- Installation: SuspensionFloorBollard

 Material: Rotational moulded polyethylene diffuser (glossy finishing)

- Series: Architectural Outdoor

- Emission: Diffused