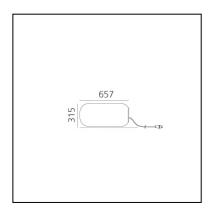

# Gople Outdoor - Body Lamp

# BIG - Bjarke Ingels Group







# LUMINAIRE

- Watt: 21W

- Delivered lumen output: 2148lm

CCT: **3000K**Efficiency: **88%** 

- Efficacy: **102.29lm/W** 

- CRI: **80** 

## **DESCRIPTION**

Starting from the iconic silhouette of the glass diffuser, Gople proposes new sizes and materials to create different ways of lighting spaces.

BIG designs a family of outdoor lights with the freedom and flexibility to suit any space, with an almost nomadic character.

The diffuser, made in lightweight, durable plastic, is the central element of the project which combines with other elements to bring light into spaces, giving rise to different versions of Gople Outdoor.

The different versions interpret a common approach to light that develops close interactions with activities and people. Enabling new ways of using light in outd