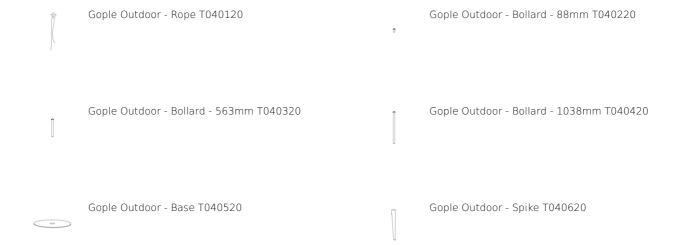

o bring light into spaces, giving rise to different versions of Gople Outdoor.

The different versions interpret a common approach to light that develops close interactions with activities and people. Enabling new ways of using light in outdoor spaces with the utmost freedom, Gople Outdoor can be reused and reinterpreted in multiple spaces and situations.

#### **FEATURES**

- Product Code: T040020

- Colour: White

- Installation: SuspensionFloorBollard

 Material: Rotational moulded polyethylene diffuser (glossy finishing)

- Series: Architectural Outdoor

- Emission: Diffused

- design by: BIG - Bjarke Ingels Group

# **DIMENSIONS**

Length: **657 mm**Height: **315 mm** 

### **SOURCES NOT INCLUDED**

- Category: **LED RETROFIT** 

Number: 1Watt: 21WSocket: E27



#### **Accessories**