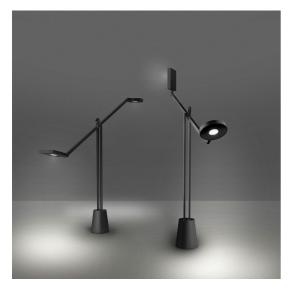

## DESCRIPTION

Two counter-opposed heads are dynamically balanced at the ends of a balance arm: the round head has lower luminous intensity compared to the square head.

## FEATURES

- Product Code: 1442010A
- Colour: Black
- Installation: Table
- Material: Aluminium, zamak
- Series: Design Collection
- design by: Jean Nouvel