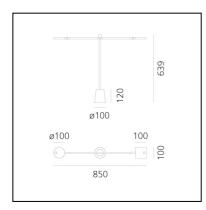

# Equilibrist Jean Nouvel



## € (€



## LUMINAIRE

- Watt: **12W**
- Delivered lumen output: 620Im
- CCT: **3000K**
- Efficiency: 53%
- Efficacy: 51.67lm/W
- CRI: 90

## DESCRIPTION

Two counter-opposed heads are dynamically balanced at the ends of a balance arm: the round head has lower luminous intensity compared to the square head.

## FEATURES

- Product Code: 1442010A
- Colour: Black
- Installation: Table
- Material: Aluminium, zamak
- Series: Design Collection
- design by: Jean Nouvel

#### DIMENSIONS

- Length: 850 mm
- Height: 640 mm
- Base Diameter: **110 mm**

## SOURCES INCLUDED

- Category: Led
- Number: **1**
- Watt: **4W**
- Color temperature (K): **3000K**
- Category: Led
- Number: 1
- Watt: 8W
- Color temperature (K): 3000K