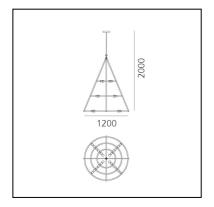

# El Porís

## Herzog & de Meuron



### **DESCRIPTION**

El Porís is a modern, light, rigorous chandelier, yet one that is also truly spectacular and sculptural. It is a large elementary, geometric structure that features light bulbs housed in traditional E27 sockets, leaving complete freedom of choice as to what sources to use. Two or three calendared steel tubes of decreasing diameter are united by four vertical mounts. The simplicity is immediately apparent, revealing design and production know- how that can solve the complexity in elements and details that disappear into the main structure.





#### **FEATURES**

- Product Code: **1085030A** 

- Colour: Black

Installation: SuspensionSeries: Design Collection

- design by: **Herzog & de Meuron** 

## **DIMENSIONS**

Height: 2000 mmDiameter: 1200 mm

#### LUMINAIRE

- Watt: 12x15W