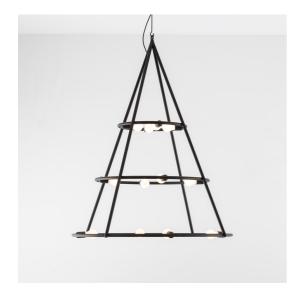

### **DESCRIPTION**

El Porís is a modern, light, rigorous chandelier, yet one that is also truly spectacular and sculptural. It is a large elementary, geometric structure that features light bulbs housed in traditional E27 sockets, leaving complete freedom of choice as to what sources to use. Two or three calendared steel tubes of decreasing diameter are united by four vertical mounts. The simplicity is immediately apparent, revealing design and production know- how that can solve the complexity in elements and details that disappear into the main structure.

#### **FEATURES**

- Product Code: **1085030A** 

- Colour: Black

Installation: SuspensionSeries: Design Collection

- design by: **Herzog & de Meuron** 