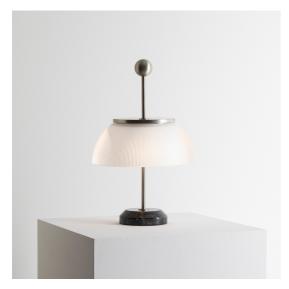

#### **DESCRIPTION**

Alfa was the first lamp to feature in the Artemide catalogue the very year the company was founded.

Metal structure in opaque nickel-plate; diffuser in crystal glass; base in marble. The metal parts are hand turned.

#### **FEATURES**

- Product Code: 0026010A

Colour: WhiteInstallation: Table

- Material: Glass, steel, marble

- Series: **Design Collection, Modern Classic** 

- Environment: Indoor- Area contract: Residential- Emission: Diffused And Direct

#### **DIMENSIONS**

Height: 480 mmDiameter: 300 mm

Base Diameter: 140 mmImpact Resistance: N.D.Glow Wire Test: N.D.°