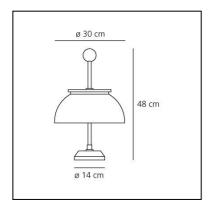

#### **DIMENSIONS**

Height: 480 mmDiameter: 300 mm

Base Diameter: 140 mmImpact Resistance: N.D.Glow Wire Test: N.D.°