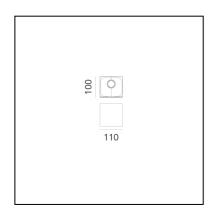

## DIMENSIONS

- Length: 110 mm
- Width: **100 mm**
- Height: **110 mm**
- Glow Wire Test: 750°