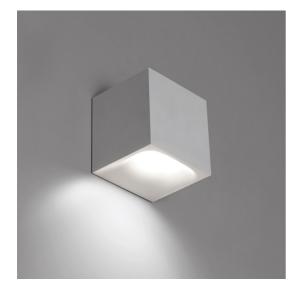

# Aede - White

Pio & Tito Toso

DESCRIPTION

The optics are integrated in the simple yet striking shape, as if it had been carved out from the body of the lamp by the light itself. The LED source hidden inside directs the light directly, opening it into the surroundings, but it can also be installed and directed with indirect light emission.

## FEATURES

- Product Code: **0041020A**
- Colour: White
- Installation:  $\ensuremath{\textbf{Wall}}$
- Material: Aluminium
- Series: Design Collection
- Environment: Indoor
- Emission: Direct
- design by: Pio & Tito Toso