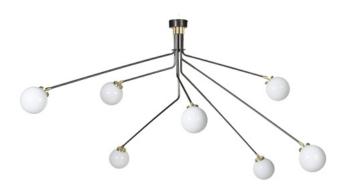

## ARRAY OPAL PENDANT

Inspired by 60s Italian design this light is formed with 7 bronzed arms with contrasting brass details. The hand blown glass shades can be adjusted to cast light to every corner of the room.

### FINISH

bronze with satin brass details ARRPEMBZGO

### SHADES

opal glass - 120mm (5") diameter