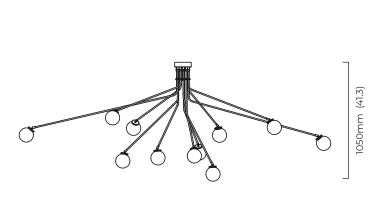

## ARRAY LARGE OPAL PENDANT

Inspired by 60s Italian design this light is formed with 11 bronzed arms with contrasting brass details. The hand blown glass shades can be adjusted to cast light to every corner of the room.

### SUSPENSION

extension kit available if a drop larger than 1050mm (41.3") is required

please specify the required overall drop from the ceiling to the bottom of the fitting