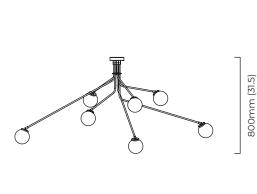

### SUSPENSION

extension kit available if a drop larger than 800mm (31.5") is required

please specify the required overall drop from the ceiling to the bottom of the fitting  $% \left( 1\right) =\left( 1\right) \left( 1\right) \left$ 

### WEIGHT

15kg (33.1lbs)