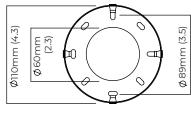

### SUSPENSION

extension kit available if a drop larger than 800mm (31.5") is required

please specify the required overall drop from the ceiling to the bottom of the fitting  $% \left( 1\right) =\left( 1\right) \left( 1\right) \left$ 