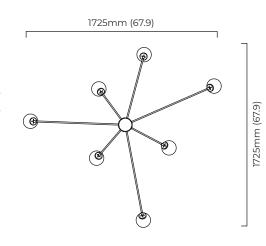

## ARRAY OPAL PENDANT

Inspired by 60s Italian design this light is formed with 7 bronzed arms with contrasting brass details. The hand blown glass shades can be adjusted to cast light to every corner of the room.

### SHADES

opal glass - 120mm (5") diameter