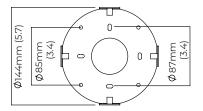

CTOLIGHTING

## ARRAY LARGE OPAL PENDANT

Inspired by 60s Italian design this light is formed with 11 bronzed arms with contrasting brass details. The hand blown glass shades can be adjusted to cast light to every corner of the room.

### FINISH

bronze with satin brass details ARRPELBZGO

### SHADES

opal glass - 120mm (5") diameter

### SUSPENSION

extension kit available if a drop larger than 1050mm (41.3") is required

please specify the required overall drop from the ceiling to the bottom of the fitting

### **BULBS**

240v - 11 x G9, 25w max halogen (or 2.3w LED 2700k) 120v - 11 x G9, 25w max halogen (or 2.3w LED 2700k) (no bulbs suppled)



20kg (44.1lbs) additional support around junction box required for installation

## CERTIFICATION





E492308





mounting plate dimensions