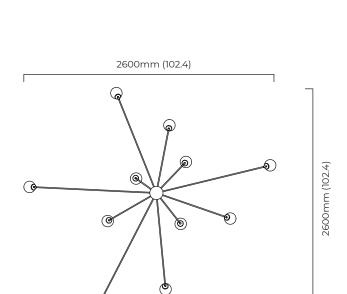

## ARRAY LARGE OPAL PENDANT

Inspired by 60s Italian design this light is formed with 11 bronzed arms with contrasting brass details. The hand blown glass shades can be adjusted to cast light to every corner of the room.

### SUSPENSION

extension kit available if a drop larger than 1050mm (41.3") is required

please specify the required overall drop from the ceiling to the bottom of the fitting