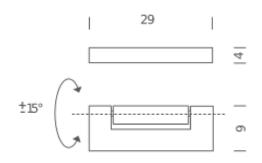

Structure/Diffuser

ARA LWW 32 white/white
ARA LWL 32 white/polished
ARA LXL 32 anthracite/polished
ARA LDL 32 champagne/polished

**PACKAGE** 

Package 01 Dimension: 80x30x19 cm / Gross weight: 4,5 kg

Certificazioni

CE ERI IP40 LA





#### **LAMPING**

SourceLED boardTotal power2x8WEmissiondoubleSwitchingmono switchTension110/230VColor temperature3000K

Luminous flux 1300lm (source luminous flux)

Typ CRI 85
Energy class A+
IP class 40

Materials aluminium + PMMA

Notes orientable diffuser, anthracite RAL7016, champagne

RAL9007

Net lamp weight 1 kg

## Codes Structure/Diffuser

ARA LWW 35 white/white
ARA LWL 35 white/polished
ARA LXL 35 anthracite/polished
ARA LDL 35 champagne/polished

#### **PACKAGE**

Package 01 Dimension: 18x38x12 cm / Gross weight: 1,5 kg

# Certificazioni