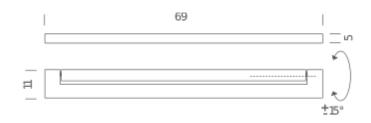

## **LAMPING**

SourceLED boardTotal power2x16WEmissiondouble

Switching dimmable, DALI/push, mono switch

Tension 230V Color temperature 3000K

Luminous flux 3600lm (source luminous flux)

Typ CRI 85
Energy class A+
IP class 40

Materials aluminium + PMMA

Notes orientable, anthracite RAL7016, champagne RAL9007

Net lamp weight 3,5 kg

Codes Structure/Diffuser

ARA LWW 32 white/white
ARA LWL 32 white/polished
ARA LXL 32 anthracite/polished
ARA LDL 32 champagne/polished

**PACKAGE** 

Package 01 Dimension: 80x30x19 cm / Gross weight: 4,5 kg

Certificazioni

CE ERI IP40 LA