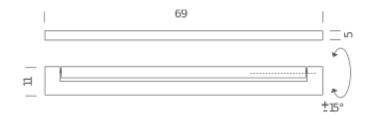

**PACKAGE** 

Package 01 Dimension: 80x30x19 cm / Gross weight: 4,5 kg

Certificazioni

CE ERI IP40 LA