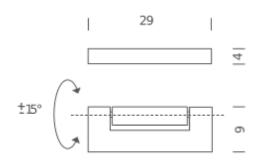

#### **LAMPING**

SourceLED boardTotal power2x8WEmissiondoubleSwitchingmono switchTension110/230VColor temperature3000K

Luminous flux 1300lm (source luminous flux)

Typ CRI 85
Energy class A+
IP class 40

Materials aluminium + PMMA

Notes orientable diffuser, anthracite RAL7016, champagne

RAL9007

Net lamp weight 1 kg

## Codes Structure/Diffuser

ARA LWW 35 white/white
ARA LWL 35 white/polished
ARA LXL 35 anthracite/polished
ARA LDL 35 champagne/polished

#### **PACKAGE**

Package 01 Dimension: 18x38x12 cm / Gross weight: 1,5 kg