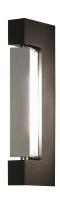

# **ARA WALL**

Ilaria Marelli

Family of floor and wall lamps, with fluorescent, LED and halogen sources depending on the version.

It is composed by two elements in extruded aluminium: depending on versions, structure is painted in white, anthracite and champagne, while the rotating illuminated structure can be glossy anodized or painted matte white.

The LED or halogen uplight source is integrated in the upper part of the structure and it creates a widespread light, while a fluorescent or LED source is integrated in the main structure for a widespread and adjustable light.