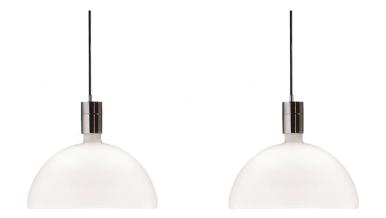

## **LAMPING**

SourceE27Total power250WEmissiondiffused

Switching dimmable according to bulb

Tension 230V IP class 20

Dimensions 32x40x40

Materials glass + steel

Notes cable length max 2,5m. Black finish RAL 9005.

Net lamp weight 2,7 kg

Codes Structure/Diffuser

ALB EHW 53 chrome/white glass
ALB ENW 53 black/white glass

**PACKAGE** 

Package 01 Dimension: 12x16x22 cm / Gross weight: 1 kg
Package 02 Dimension: 52x52x38 cm / Gross weight: 4 kg