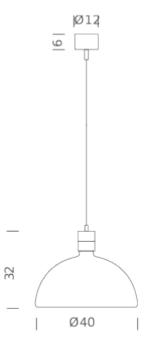

## **LAMPING**

SourceE27Total power250WEmissiondiffused

Switching dimmable according to bulb

Tension 230V IP class 20

Dimensions 32x40x40

Materials glass + steel

Notes cable length max 2,5m. Black finish RAL 9005.

Net lamp weight 2,7 kg

Codes Structure/Diffuser

ALB EHW 53 chrome/white glass
ALB ENW 53 black/white glass

**PACKAGE** 

Package 01 Dimension: 12x16x22 cm / Gross weight: 1 kg
Package 02 Dimension: 52x52x38 cm / Gross weight: 4 kg