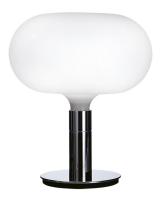

## AM1N

Franco Albini, F. Helg, A. Piva, M. Albini

The Albini AM/AS collection represents the rationalistic philosophy of the Milanese architect. A 1969 design that combines linear shapes with the extreme quality of materials, such as the hand-blown glass of diffusers. Aiming to manage the different volumes of the space with a single design: ceiling, wall, floor and table.

## **LAMPING**

SourceE27Total power150WEmissiondiffused

Switching dimmable on cable, according to bulb

Tension 230V IP class 20

Dimensions 48x40x40
Materials metal + glass

Notes cable length 2,2m, Black finish RAL 9005.

Net lamp weight 7,5 kg

Codes Structure/Diffuser

ALB EHW 14 chrome/white glass
ALB ENW 14 black/white glass

**PACKAGE** 

Package 01 Dimension: 32x32x24 cm / Gross weight: 5 kg
Package 02 Dimension: 52x52x38 cm / Gross weight: 6,5 kg