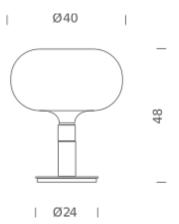

## **LAMPING**

SourceE27Total power150WEmissiondiffused

Switching dimmable on cable, according to bulb

Tension 230V IP class 20

Dimensions 48x40x40
Materials metal + glass

Notes cable length 2,2m, Black finish RAL 9005.

Net lamp weight 7,5 kg

Codes Structure/Diffuser

ALB EHW 14 chrome/white glass
ALB ENW 14 black/white glass

**PACKAGE** 

Package 01 Dimension: 32x32x24 cm / Gross weight: 5 kg
Package 02 Dimension: 52x52x38 cm / Gross weight: 6,5 kg