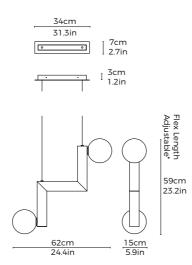

### Pendant - Large

Size: W 62cm (24.4in) x H 59cm (23.2in) x D 15cm (5.9in) G12 (x2) LED Bulb, 2700k, dimmable, exchangable, included Materials: Brass, Opal Glass