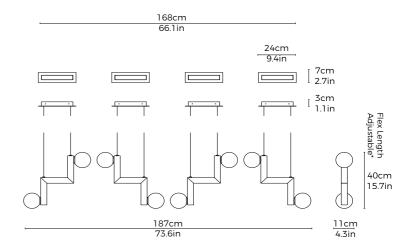

#### 4 Piece - Small

Size: W 187cm (73.6in) x H 40cm (15.7in) x D 11cm (4.3in) G12 (x8) LED Bulb, 2700k, dimmable, exchangable, included Materials: Brass, Opal Glass

4 Piece - Large

Size: W 265cm (104.3in) x H 59cm (23.2in) x D 15cm (5.9in) G12 (x8) LED Bulb, 2700k, dimmable, exchangable, included Materials: Brass, Opal Glass