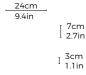

#### Pendant - Small

Size: W 43cm (16.9in) x H 40cm (15.7in) x D 11cm (4.3in) G12 (x2) LED Bulb, 2700k, dimmable, exchangable, included Materials: Brass, Opal Glass

#### 2 Piece - Small

Size: W 92cm (36.2in) x H 40cm (15.7in) x D 11cm (4.3in) G12 (x4) LED Bulb, 2700k, dimmable, exchangable, included Materials: Brass, Opal Glass