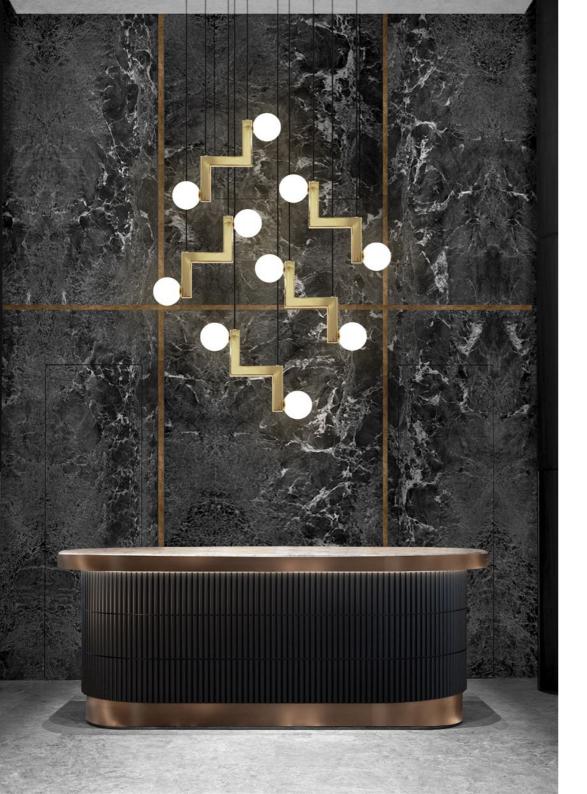

# MARC WOOD

**Zig Collection** 

Inspired by the notion of change, from one direction to another, from the security of the known to the excitement of the unknown. Or a sharp shift of direction that no one can foresee.

Zig can be hung as a singular pendant or in multiple light repeats to create an array of decorative patterns and creative forms.

# Variations

Zig Pendant

Zig - 4 Piece

Zig - 6 Piece