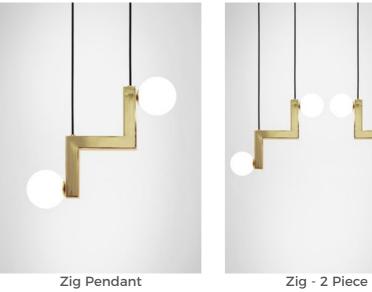

# Variations

Zig Pendant

Zig - 4 Piece

Zig - 6 Piece

#### 2 Piece - Small

Size: W 92cm (36.2in) x H 40cm (15.7in) x D 11cm (4.3in) G12 (x4) LED Bulb, 2700k, dimmable, exchangable, included Materials: Brass, Opal Glass

## 2 Piece - Large

Size: W 129cm (50.7in) x H 59cm (23.2in) x D 15cm (5.9in) G12 (x4) LED Bulb, 2700k, dimmable, exchangable, included Materials: Brass, Opal Glass

- All pendants are supplied with 2m long flex cables as standard, which can be cut to length on site.
- Please inquire for bespoke cluster arrangements as per requirement.
- CAD files available on request at sales@marcwoodstudio.com