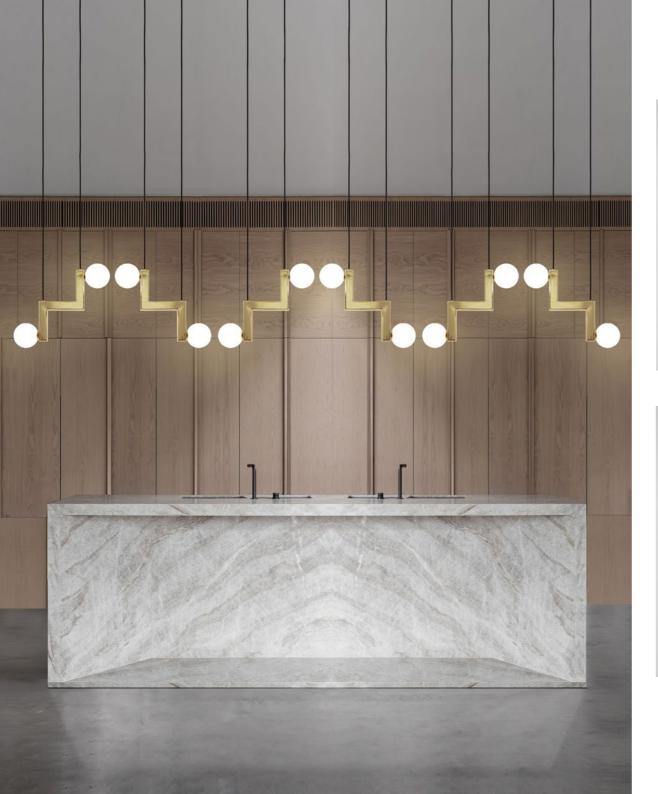

Zig can be hung as a singular pendant or in multiple light repeats to create an array of decorative patterns and creative forms.

# Variations

Zig Pendant

Zig - 4 Piece

Zig - 6 Piece