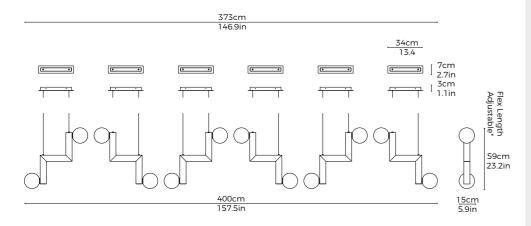

#### 6 Piece - Large

Size: W 400cm (157.5in) x H 59cm (23.2in) x D 15cm (5.9in) G12 (x12) LED Bulb, 2700k, dimmable, exchangable, included Materials: Brass, Opal Glass

- All pendants are supplied with 2m long flex cables as standard, which can be cut to length on site.
- Please inquire for bespoke cluster arrangements as per requirement.
- CAD files available on request at sales@marcwoodstudio.com