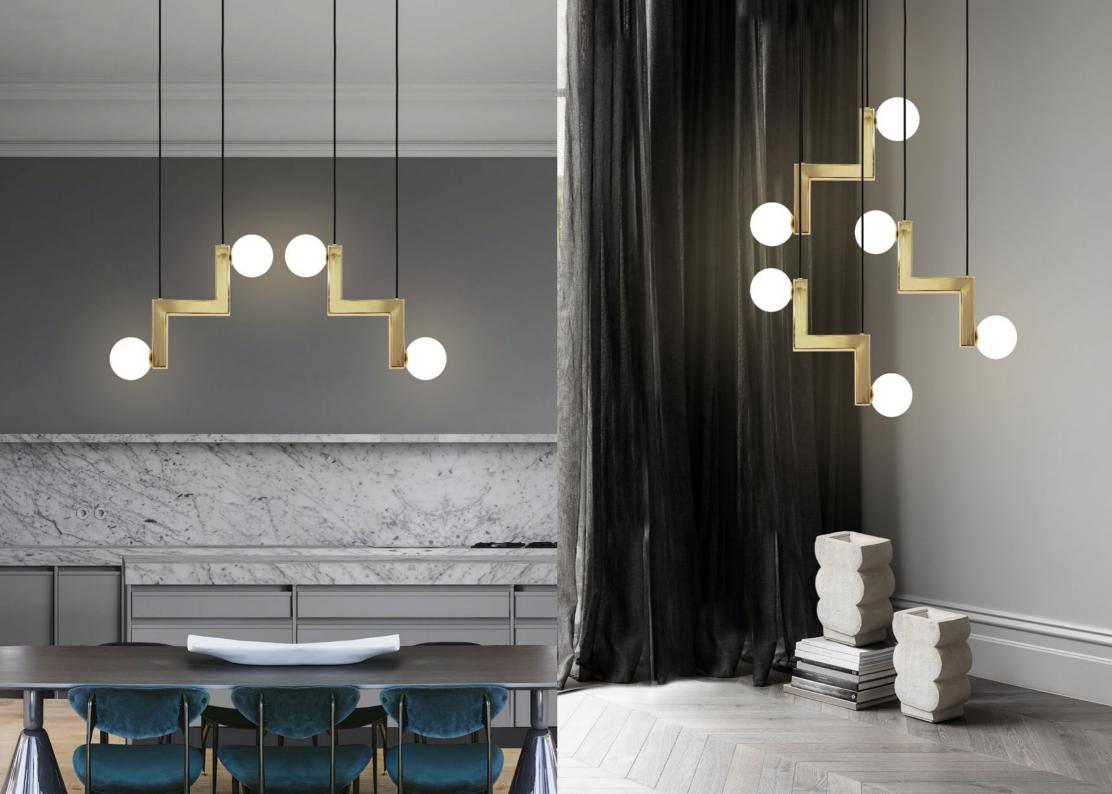

Zig can be hung as a singular pendant or in multiple light repeats to create an array of decorative patterns and creative forms.

# Variations

Zig Pendant

Zig - 4 Piece

Zig - 6 Piece