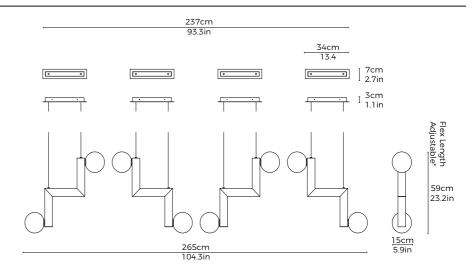

Zig

#### 4 Piece - Small

Size: W 187cm (73.6in) x H 40cm (15.7in) x D 11cm (4.3in) G12 (x8) LED Bulb, 2700k, dimmable, exchangable, included Materials: Brass, Opal Glass

4 Piece - Large

Size: W 265cm (104.3in) x H 59cm (23.2in) x D 15cm (5.9in) G12 (x8) LED Bulb, 2700k, dimmable, exchangable, included Materials: Brass, Opal Glass