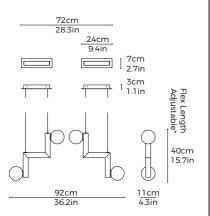

#### 2 Piece - Small

Size: W 92cm (36.2in) x H 40cm (15.7in) x D 11cm (4.3in) G12 (x4) LED Bulb, 2700k, dimmable, exchangable, included Materials: Brass, Opal Glass