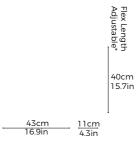

#### Pendant - Small

Size: W 43cm (16.9in) x H 40cm (15.7in) x D 11cm (4.3in) G12 (x2) LED Bulb, 2700k, dimmable, exchangable, included Materials: Brass, Opal Glass