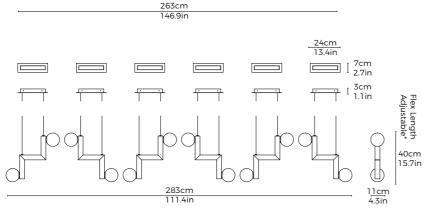

#### 6 Piece - Small

Size: W 283cm (111.4in) x H 40cm (15.7in) x D 11cm (4.3in) G12 (x12) LED Bulb, 2700k, dimmable, exchangable, included Materials: Brass, Opal Glass

#### 6 Piece - Large

Size: W 400cm (157.5in) x H 59cm (23.2in) x D 15cm (5.9in) G12 (x12) LED Bulb, 2700k, dimmable, exchangable, included Materials: Brass, Opal Glass

- All pendants are supplied with 2m long flex cables as standard, which can be cut to length on site.
- Please inquire for bespoke cluster arrangements as per requirement.
- CAD files available on request at sales@marcwoodstudio.com