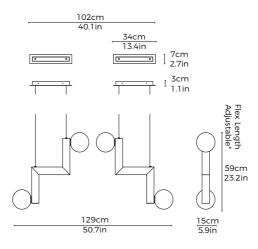

## 2 Piece - Large

Size: W 129cm (50.7in) x H 59cm (23.2in) x D 15cm (5.9in) G12 (x4) LED Bulb, 2700k, dimmable, exchangable, included Materials: Brass, Opal Glass

- All pendants are supplied with 2m long flex cables as standard, which can be cut to length on site.
- Please inquire for bespoke cluster arrangements as per requirement.
- CAD files available on request at sales@marcwoodstudio.com