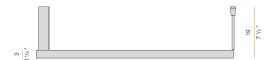

|
| LUMEN OUTPUT             | 3059lm                   |
| EFFICIENCY               | 71.9%                    |
| WEIGHT                   | 1,80 Kg                  |
| PROTECTION DEGREE        | IP20                     |
| COLOUR TOLLERANCES       | SDCM 3                   |
| PACKING DIMENSIONS       | 83,0 x 83,0 x 10,0 cm    |
|                          |                          |



Ceiling or wall lighting fixture for interiors, with direct and indirect light emission. Pickled sheet metal ceiling or wall bracket in polyacrylic paint.

Pickled sheet metal wall plate in polyacrylic paint.

Bended extruded aluminium structure in white, black, bronze, mat brass or titanium polyacrylic paint.

Extruded polycarbonate diffuser with opaline finish.







### Technical drawing





### **Application**





## Zero Round

220-240V AC dimmable (DALI/Push DIM)

P03301.100.0402





#### Data sheet

| CODE                     | P03301.100.0402          |
|--------------------------|--------------------------|
| SYSTEM POWER CONSUMPTION | 54W                      |
| EFFICACY                 | 75.54lm/W                |
| LIGHT SOURCE             | LED                      |
| LIGHT SOURCE LIFETIME    | L70 (B50) 60.000h        |
| COLOUR TEMPERATURE       | 3000K Ra>90              |
| LIGHT DISTRIBUTION       | diffused                 |
| POWER SUPPLY             | 220-240V AC              |
| FREQUENCY                | 50/60Hz                  |
| ELECTRICAL CONFIGURATION | dimmable (DALI/Push DIM) |
| DRIVER                   | integrated included      |
| NOMINA