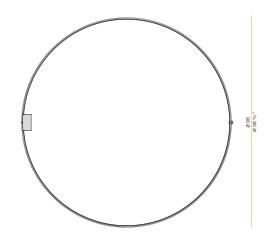

|
| LUMEN OUTPUT             | 4079lm                   |
| EFFICIENCY               | 71.9%                    |
| WEIGHT                   | 2,06 Kg                  |
| PROTECTION DEGREE        | IP20                     |
| COLOUR TOLLERANCES       | SDCM 3                   |
| PACKING DIMENSIONS       | 107,0 x 107,0 x 11,0 cm  |
|                          |                          |



Ceiling or wall lighting fixture for interiors, with direct and indirect light emission. Pickled sheet metal ceiling or wall bracket in polyacrylic paint.

Pickled sheet metal wall plate in polyacrylic paint.

Bended extruded aluminium structure in white, black, bronze, mat brass or titanium polyacrylic paint.

Extruded polycarbonate diffuser with opaline finish.







### Technical drawing





### **Application**