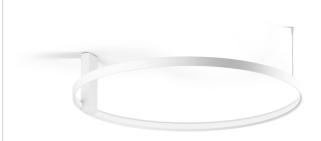

Ceiling or wall lighting fixture for interiors, with direct and indirect light emission. Pickled sheet metal ceiling or wall bracket in polyacrylic paint.

Pickled sheet metal wall plate in polyacrylic paint.

Bended extruded aluminium structure in white, black, bronze, mat brass or titanium polyacrylic paint.

Extruded polycarbonate diffuser with opaline finish.