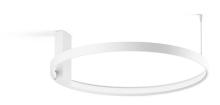

Ceiling or wall lighting fixture for interiors, with direct and indirect light emission. Pickled sheet metal ceiling or wall bracket in polyacrylic paint.

Pickled sheet metal wall plate in polyacrylic paint.

Bended extruded aluminium structure in white, black, bronze, mat brass or titanium polyacrylic paint.

Extruded polycarbonate diffuser with opaline finish.