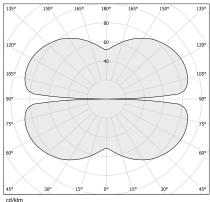

### **Application**

Ceiling or wall lighting fixture for interiors, with direct and indirect light emission. Pickled sheet metal ceiling or wall bracket in polyacrylic paint.

Pickled sheet metal wall plate in polyacrylic paint.

Bended extruded aluminium structure in white, black, bronze, mat brass or titanium polyacrylic paint.

Extruded polycarbonate diffuser with opaline finish.