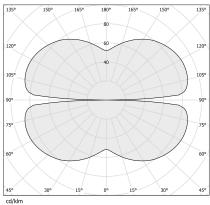

| 2039lm                   |
| EFFICIENCY               | 71.9%                    |
| WEIGHT                   | 1,41 Kg                  |
| PROTECTION DEGREE        | IP20                     |
| COLOUR TOLLERANCES       | SDCM 3                   |
| PACKING DIMENSIONS       | 58,0 x 58,0 x 10,0 cm    |
|                          |                          |



Ceiling or wall lighting fixture for interiors, with direct and indirect light emission. Pickled sheet metal ceiling or wall bracket in polyacrylic paint.

Pickled sheet metal wall plate in polyacrylic paint.

Bended extruded aluminium structure in white, black, bronze, mat brass or titanium polyacrylic paint.

Extruded polycarbonate diffuser with opaline finish.







## Technical drawing





### **Application**





## Zero Round

220-240V AC dimmable (DALI/Push DIM)

P03301.075.0502

## white



#### Data sheet

| CODE                     | P03301.075.0502          |
|--------------------------|--------------------------|
| SYSTEM POWER CONSUMPTION | 42W                      |
| EFFICACY                 | 72.83lm/W                |
| LIGHT SOURCE             | LED                      |
| LIGHT SOURCE LIFETIME    | L70 (B50) 60.000h        |
| COLOUR TEMPERATURE       | 2700K Ra>90              |
| LIGHT DISTRIBUTION       | diffused                 |
| POWER SUPPLY             | 220-240V AC              |
| FREQUENCY                | 50/60Hz                  |
| ELECTRICAL CONFIGURATION | dimmable (DALI/Push DIM) |
| DRIVER                   | integrated included      |
| NOMINAL LUMINOUS FLUX