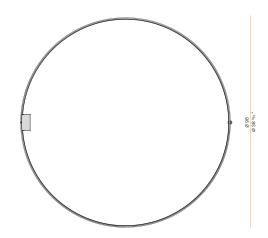

## Technical drawing

Ceiling or wall lighting fixture for interiors, with direct and indirect light emission. Pickled sheet metal ceiling or wall bracket in polyacrylic paint.

Pickled sheet metal wall plate in polyacrylic paint.

Bended extruded aluminium structure in white, black, bronze, mat brass or titanium polyacrylic paint.

Extruded polycarbonate diffuser with opaline finish.