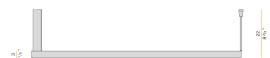

|
| LUMEN OUTPUT             | 4079lm                   |
| EFFICIENCY               | 71.9%                    |
| WEIGHT                   | 2,06 Kg                  |
| PROTECTION DEGREE        | IP20                     |
| COLOUR TOLLERANCES       | SDCM 3                   |
| PACKING DIMENSIONS       | 107,0 x 107,0 x 11,0 cm  |
|                          |                          |



Ceiling or wall lighting fixture for interiors, with direct and indirect light emission. Pickled sheet metal ceiling or wall bracket in polyacrylic paint.

Pickled sheet metal wall plate in polyacrylic paint.

Bended extruded aluminium structure in white, black, bronze, mat brass or titanium polyacrylic paint.

Extruded polycarbonate diffuser with opaline finish.







### Technical drawing





### **Application**