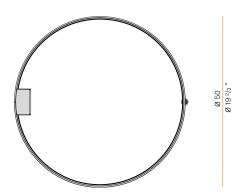

|
| LUMEN OUTPUT             | 2039lm                   |
| EFFICIENCY               | 71.9%                    |
| WEIGHT                   | 1,41 Kg                  |
| PROTECTION DEGREE        | IP20                     |
| COLOUR TOLLERANCES       | SDCM 3                   |
| PACKING DIMENSIONS       | 58,0 x 58,0 x 10,0 cm    |
|                          |                          |



Ceiling or wall lighting fixture for interiors, with direct and indirect light emission. Pickled sheet metal ceiling or wall bracket in polyacrylic paint.

Pickled sheet metal wall plate in polyacrylic paint.

Bended extruded aluminium structure in white, black, bronze, mat brass or titanium polyacrylic paint.

Extruded polycarbonate diffuser with opaline finish.







## Technical drawing





### **Application**





## Zero Round

220-240V AC dimmable (DALI/Push DIM)

P03301.075.0502

## white



#### Data sheet

| CODE                     | P03301.075.0502          |
|--------------------------|--------------------------|
| SYSTEM POWER CONSUMPTION | 42W                      |
| EFFICACY                 | 72.83lm/W                |
| LIGHT SOURCE             | LED                      |
| LIGHT SOURCE LIFETIME    | L70 (B50) 60.000h        |
| COLOUR TEMPERATURE       | 2700K Ra>90              |
| LIGHT DISTRIBUTION       | diffused                 |
| POWER SUPPLY             | 220-240V AC              |
| FREQUENCY                | 50/60Hz                  |
| ELECTRICAL CONFIGURATION | dimmable (DALI/Push DIM) |
| DRIVER                   | integrated included      |
|