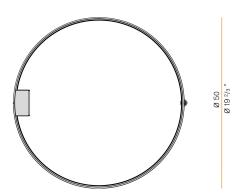

## Technical drawing

Ceiling or wall lighting fixture for interiors, with direct and indirect light emission. Pickled sheet metal ceiling or wall bracket in polyacrylic paint.

Pickled sheet metal wall plate in polyacrylic paint.

Bended extruded aluminium structure in white, black, bronze, mat brass or titanium polyacrylic paint.

Extruded polycarbonate diffuser with opaline finish.