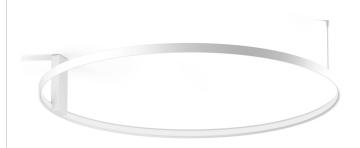

Ceiling or wall lighting fixture for interiors, with direct and indirect light emission. Pickled sheet metal ceiling or wall bracket in polyacrylic paint.

Pickled sheet metal wall plate in polyacrylic paint.

Bended extruded aluminium structure in white, black, bronze, mat brass or titanium polyacrylic paint.

Extruded polycarbonate diffuser with opaline finish.