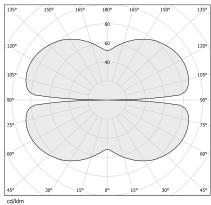

| 2039lm                   |
| EFFICIENCY               | 71.9%                    |
| WEIGHT                   | 1,41 Kg                  |
| PROTECTION DEGREE        | IP20                     |
| COLOUR TOLLERANCES       | SDCM 3                   |
| PACKING DIMENSIONS       | 58,0 x 58,0 x 10,0 cm    |
|                          |                          |



Ceiling or wall lighting fixture for interiors, with direct and indirect light emission. Pickled sheet metal ceiling or wall bracket in polyacrylic paint.

Pickled sheet metal wall plate in polyacrylic paint.

Bended extruded aluminium structure in white, black, bronze, mat brass or titanium polyacrylic paint.

Extruded polycarbonate diffuser with opaline finish.







## Technical drawing





### **Application**





## Zero Round

220-240V AC dimmable (DALI/Push DIM)

P03301.050.0402

### white



#### Data sheet

| CODE                     | P03301.050.0402          |
|--------------------------|--------------------------|
| SYSTEM POWER CONSUMPTION | 29W                      |
| EFFICACY                 | 70.31lm/W                |
| LIGHT SOURCE             | LED                      |
| LIGHT SOURCE LIFETIME    | L70 (B50) 60.000h        |
| COLOUR TEMPERATURE       | 3000K Ra>90              |
| LIGHT DISTRIBUTION       | diffused                 |
| POWER SUPPLY             | 220-240V AC              |
| FREQUENCY                | 50/60Hz                  |
| ELECTRICAL CONFIGURATION | dimmable (DALI/Push DIM) |
| DRIVER                   | integrated included      |
| NOMINAL LUMINOUS FLUX