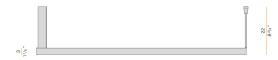

## Technical drawing

Ceiling or wall lighting fixture for interiors, with direct and indirect light emission. Pickled sheet metal ceiling or wall bracket in polyacrylic paint.

Pickled sheet metal wall plate in polyacrylic paint.

Bended extruded aluminium structure in white, black, bronze, mat brass or titanium polyacrylic paint.

Extruded polycarbonate diffuser with opaline finish.