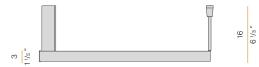

|
| LUMEN OUTPUT             | 2039lm                   |
| EFFICIENCY               | 71.9%                    |
| WEIGHT                   | 1,41 Kg                  |
| PROTECTION DEGREE        | IP20                     |
| COLOUR TOLLERANCES       | SDCM 3                   |
| PACKING DIMENSIONS       | 58,0 x 58,0 x 10,0 cm    |
|                          |                          |



Ceiling or wall lighting fixture for interiors, with direct and indirect light emission. Pickled sheet metal ceiling or wall bracket in polyacrylic paint.

Pickled sheet metal wall plate in polyacrylic paint.

Bended extruded aluminium structure in white, black, bronze, mat brass or titanium polyacrylic paint.

Extruded polycarbonate diffuser with opaline finish.







## Technical drawing





### **Application**





## Zero Round

220-240V AC dimmable (DALI/Push DIM)

P03301.075.0502

## white



#### Data sheet

| CODE                     | P03301.075.0502          |
|--------------------------|--------------------------|
| SYSTEM POWER CONSUMPTION | 42W                      |
| EFFICACY                 | 72.83lm/W                |
| LIGHT SOURCE             | LED                      |
| LIGHT SOURCE LIFETIME    | L70 (B50) 60.000h        |
| COLOUR TEMPERATURE       | 2700K Ra>90              |
| LIGHT DISTRIBUTION       | diffused                 |
| POWER SUPPLY             | 220-240V AC              |
| FREQUENCY                | 50/60Hz                  |
| ELECTRICAL CONFIGURATION | dimmable (DALI/Push DIM) |
| DRIVER                   | integrated included      |