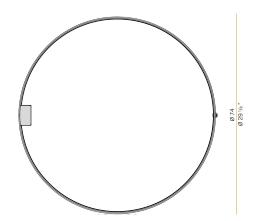

## Technical drawing

Ceiling or wall lighting fixture for interiors, with direct and indirect light emission. Pickled sheet metal ceiling or wall bracket in polyacrylic paint.

Pickled sheet metal wall plate in polyacrylic paint.

Bended extruded aluminium structure in white, black, bronze, mat brass or titanium polyacrylic paint.

Extruded polycarbonate diffuser with opaline finish.