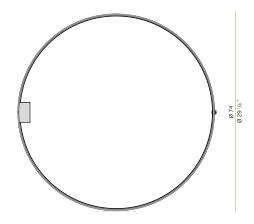

|
| LUMEN OUTPUT             | 3059lm                   |
| EFFICIENCY               | 71.9%                    |
| WEIGHT                   | 1,80 Kg                  |
| PROTECTION DEGREE        | IP20                     |
| COLOUR TOLLERANCES       | SDCM 3                   |
| PACKING DIMENSIONS       | 83,0 x 83,0 x 10,0 cm    |
|                          |                          |



Ceiling or wall lighting fixture for interiors, with direct and indirect light emission. Pickled sheet metal ceiling or wall bracket in polyacrylic paint.

Pickled sheet metal wall plate in polyacrylic paint.

Bended extruded aluminium structure in white, black, bronze, mat brass or titanium polyacrylic paint.

Extruded polycarbonate diffuser with opaline finish.







### Technical drawing





### **Application**





## Zero Round

220-240V AC dimmable (DALI/Push DIM)

P03301.100.0402





#### Data sheet

| CODE                     | P03301.100.0402          |
|--------------------------|--------------------------|
| SYSTEM POWER CONSUMPTION | 54W                      |
| EFFICACY                 | 75.54lm/W                |
| LIGHT SOURCE             | LED                      |
| LIGHT SOURCE LIFETIME    | L70 (B50) 60.000h        |
| COLOUR TEMPERATURE       | 3000K Ra>90              |
| LIGHT DISTRIBUTION       | diffused                 |
| POWER SUPPLY             | 220-240V AC              |
| FREQUENCY                | 50/60Hz                  |
| ELECTRICAL CONFIGURATION | dimmable (DALI/Push DIM) |
| DRIVER                   | integrated included      |
| NOMINAL