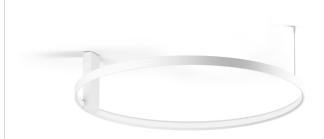

## Zero Round

220-240V AC dimmable (DALI/Push DIM)

P03301.050.0502

Ceiling or wall lighting fixture for interiors, with direct and indirect light emission. Pickled sheet metal ceiling or wall bracket in polyacrylic paint.

Pickled sheet metal wall plate in polyacrylic paint.

Bended extruded aluminium structure in white, black, bronze, mat brass or titanium polyacrylic paint.

Extruded polycarbonate diffuser with opaline finish.