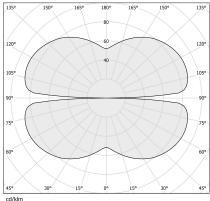

| 4079lm                   |
| EFFICIENCY               | 71.9%                    |
| WEIGHT                   | 2,06 Kg                  |
| PROTECTION DEGREE        | IP20                     |
| COLOUR TOLLERANCES       | SDCM 3                   |
| PACKING DIMENSIONS       | 107,0 x 107,0 x 11,0 cm  |
|                          |                          |



Ceiling or wall lighting fixture for interiors, with direct and indirect light emission. Pickled sheet metal ceiling or wall bracket in polyacrylic paint.

Pickled sheet metal wall plate in polyacrylic paint.

Bended extruded aluminium structure in white, black, bronze, mat brass or titanium polyacrylic paint.

Extruded polycarbonate diffuser with opaline finish.







### Technical drawing





### **Application**