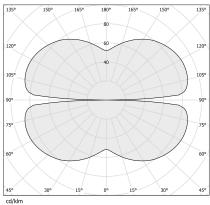

| 3059lm                   |
| EFFICIENCY               | 71.9%                    |
| WEIGHT                   | 1,80 Kg                  |
| PROTECTION DEGREE        | IP20                     |
| COLOUR TOLLERANCES       | SDCM 3                   |
| PACKING DIMENSIONS       | 83,0 x 83,0 x 10,0 cm    |
|                          |                          |



Ceiling or wall lighting fixture for interiors, with direct and indirect light emission. Pickled sheet metal ceiling or wall bracket in polyacrylic paint.

Pickled sheet metal wall plate in polyacrylic paint.

Bended extruded aluminium structure in white, black, bronze, mat brass or titanium polyacrylic paint.

Extruded polycarbonate diffuser with opaline finish.







### Technical drawing





### **Application**





## Zero Round

220-240V AC dimmable (DALI/Push DIM)

P03301.100.0402





#### Data sheet

| CODE                     | P03301.100.0402          |
|--------------------------|--------------------------|
| SYSTEM POWER CONSUMPTION | 54W                      |
| EFFICACY                 | 75.54lm/W                |
| LIGHT SOURCE             | LED                      |
| LIGHT SOURCE LIFETIME    | L70 (B50) 60.000h        |
| COLOUR TEMPERATURE       | 3000K Ra>90              |
| LIGHT DISTRIBUTION       | diffused                 |
| POWER SUPPLY             | 220-240V AC              |
| FREQUENCY                | 50/60Hz                  |
| ELECTRICAL CONFIGURATION | dimmable (DALI/Push DIM) |
| DRIVER                   | integrated included      |
| NOMINAL LUMINOUS FLUX    | 5670lm