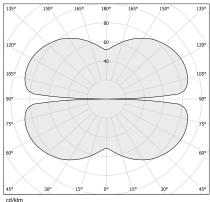

| 3059lm                   |
| EFFICIENCY               | 71.9%                    |
| WEIGHT                   | 1,80 Kg                  |
| PROTECTION DEGREE        | IP20                     |
| COLOUR TOLLERANCES       | SDCM 3                   |
| PACKING DIMENSIONS       | 83,0 x 83,0 x 10,0 cm    |
|                          |                          |



Ceiling or wall lighting fixture for interiors, with direct and indirect light emission. Pickled sheet metal ceiling or wall bracket in polyacrylic paint.

Pickled sheet metal wall plate in polyacrylic paint.

Bended extruded aluminium structure in white, black, bronze, mat brass or titanium polyacrylic paint.

Extruded polycarbonate diffuser with opaline finish.







### Technical drawing





### **Application**





## Zero Round

220-240V AC dimmable (DALI/Push DIM)

P03301.075.0402

### white



#### Data sheet

| CODE                     | P03301.075.0402          |
|--------------------------|--------------------------|
| SYSTEM POWER CONSUMPTION | 42W                      |
| EFFICACY                 | 72.83lm/W                |
| LIGHT SOURCE             | LED                      |
| LIGHT SOURCE LIFETIME    | L70 (B50) 60.000h        |
| COLOUR TEMPERATURE       | 3000K Ra>90              |
| LIGHT DISTRIBUTION       | diffused                 |
| POWER SUPPLY             | 220-240V AC              |
| FREQUENCY                | 50/60Hz                  |
| ELECTRICAL CONFIGURATION | dimmable (DALI/Push DIM) |
| DRIVER                   | integrated included      |
| NOMINAL LUMINOUS FLUX