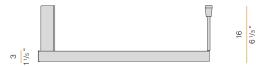

## Technical drawing

Ceiling or wall lighting fixture for interiors, with direct and indirect light emission. Pickled sheet metal ceiling or wall bracket in polyacrylic paint.

Pickled sheet metal wall plate in polyacrylic paint.

Bended extruded aluminium structure in white, black, bronze, mat brass or titanium polyacrylic paint.

Extruded polycarbonate diffuser with opaline finish.