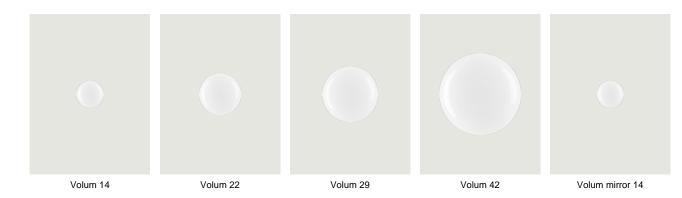

#### Model Volum 14

*Volum* is an exclusive series of glass lamps that are poetically simple yet complex in their technically execution. The four blown glass globes with glossy white finish come in different sizes measuring 14, 22, 29 and 42 cm in diameter. Thanks to their inherently distinct shapes, they intuitively complement one another to form unique compositions.

#### Model Volum 22

*Volum* is an exclusive series of glass lamps that are poetically simple yet complex in their technically execution. The four blown glass globes with glossy white finish come in different sizes measuring 14, 22, 29 and 42 cm in diameter. Thanks to their inherently distinct shapes, they intuitively complement one another to form unique compositions.

#### Model Volum 29

*Volum* is an exclusive series of glass lamps that are poetically simple yet complex in their technically execution. The four blown glass globes with glossy white finish come in different sizes measuring 14, 22, 29 and 42 cm in diameter. Thanks to their inherently distinct shapes, they intuitively complement one another to form unique compositions.

#### Model Volum 42

*Volum* is an exclusive series of glass lamps that are poetically simple yet complex in their technically execution. The four blown glass globes with glossy white finish come in different sizes measuring 14, 22, 29 and 42 cm in diameter. Thanks to their inherently distinct shapes, they intuitively complement one another to form unique compositions.

#### Model Volum mirror 14

*Volum* is an exclusive series of glass lamps that are poetically simple yet complex in their technically execution. The four blown glass globes with glossy white finish come in different sizes measuring 14, 22, 29 and 42 cm in diameter. Thanks to their inherently distinct shapes, they intuitively complement one another to form unique compositions.

#### Model Volum mirror 22

*Volum* is an exclusive series of glass lamps that are poetically simple yet complex in their technically execution. The four blown glass globes with glossy white finish come in different sizes measuring 14, 22, 29 and 42 cm in diameter. Thanks to their inherently distinct shapes, they intuitively complement one another to form unique compositions.

#### Model Volum mirror 29

*Volum* is an exclusive series of glass lamps that are poetically simple yet complex in their technically execution. The four blown glass globes with glossy white finish come in different sizes measuring 14, 22, 29 and 42 cm in diameter. Thanks to their inherently distinct shapes, they intuitively complement one another to form unique compositions.

#### Model Volum mirror 42

*Volum* is an exclusive series of glass lamps that are poetically simple yet complex in their technically execution. The four blown glass globes with glossy white finish come in different sizes measuring 14, 22, 29 and 42 cm in diameter. Thanks to their inherently distinct shapes, they intuitively complement one another to form unique compositions.