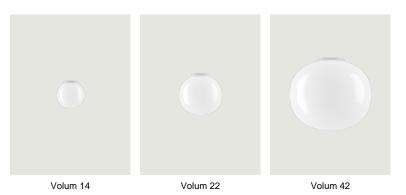

#### Model Volum 14

*Volum* is an exclusive series of glass lamps that are poetically simple yet complex in their technically execution. The four blown glass globes with glossy white finish come in different sizes measuring 14, 22, 29 and 42 cm in diameter. Thanks to their inherently distinct shapes, they intuitively complement one another to form unique compositions.