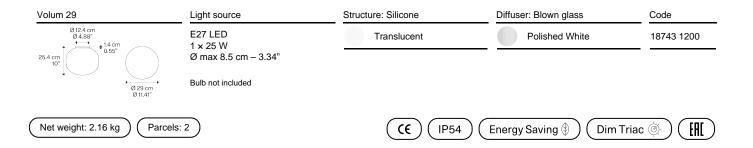

#### Model Volum 29

*Volum* is an exclusive series of glass lamps that are poetically simple yet complex in their technically execution. The four blown glass globes with glossy white finish come in different sizes measuring 14, 22, 29 and 42 cm in diameter. Thanks to their inherently distinct shapes, they intuitively complement one another to form unique compositions.