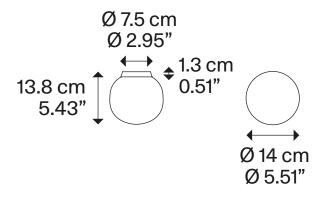

| Volum 14                                                                  | Light source                                                           | Structure: Silicone | Diffuser: Blown glass | Code           |
|---------------------------------------------------------------------------|------------------------------------------------------------------------|---------------------|-----------------------|----------------|
| 0.75 cm<br>0.2.95°<br>13.8 cm<br>5.43° ↓ 0.51° ↓ 0.51° ↓ 0.55°<br>0.75 cm | E14 LED<br>1 x 15 W<br>Ø max 5 cm – 1.96"<br>W / L max<br>9 cm – 3.54" | Translucent         | Polished White        | 18741 1200     |
|                                                                           | Bulb not included                                                      |                     |                       |                |
| Net weight: 0.74 kg                                                       | Parcels: 2                                                             | <b>(€)</b> (IP54    | 1 Energy Saving ( Dim | Triac 🚱 ) [[H] |