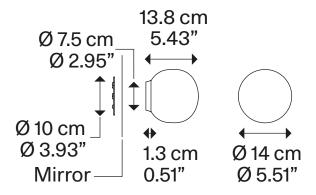

| Volum mirror 14                                                                          | Light source                                                        | Structure: Silicone | Diffuser: Blown glass | Code         |
|------------------------------------------------------------------------------------------|---------------------------------------------------------------------|---------------------|-----------------------|--------------|
| 0.7.5 cm 0.5.43° 0.4.25° 0.5.43° 0.4.25° 0.5.43° 0.4.25° 0.5.13° 0.5.13° 0.5.13° 0.5.51° | E14 LED<br>1 x 15 W<br>Ø max 5 cm – 1.96"<br>W / L max 9 cm – 3.54" | Translucent         | Polished White        | 18741 120S   |
| Ø 10 cm<br>Ø 3.93"<br>Mirror                                                             | Bulb not included                                                   |                     |                       |              |
| Net weight: 0.74 kg                                                                      | arcels: 2                                                           | <b>(€</b> ) (IP54   | 4 Energy Saving ( Dim | Triac 🍥 ([H[ |