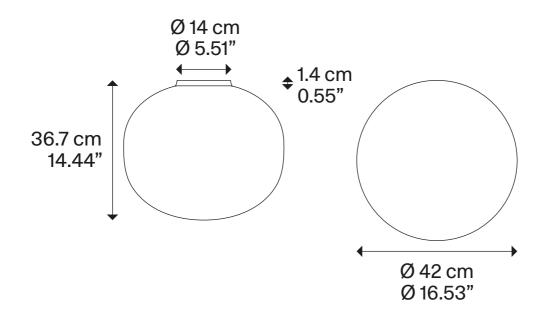

#### Model Volum 42

*Volum* is an exclusive series of glass lamps that are poetically simple yet complex in their technically execution. The four blown glass globes with glossy white finish come in different sizes measuring 14, 22, 29 and 42 cm in diameter. Thanks to their inherently distinct shapes, they intuitively complement one another to form unique compositions.