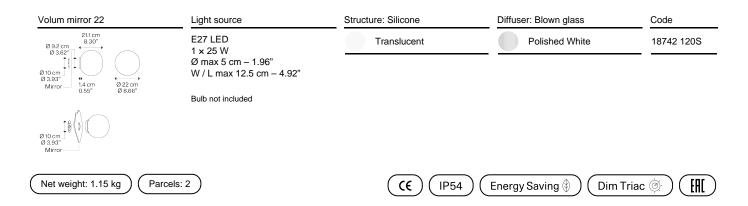

| Volum 22                         | Light source                                    | Structure: Silicone | Diffuser: Blown glass | Code       |
|----------------------------------|-------------------------------------------------|---------------------|-----------------------|------------|
| Ø 9.2 cm<br>Ø 3.62"              | E27 LED<br>1 × 25 W                             | Translucent         | Polished White        | 18742 1200 |
| 21.1 cm<br>8.30" 1.4 cm<br>0.55" | Ø max 5 cm – 1.96"<br>W / L max 12.5 cm – 4.92" |                     |                       |            |
| Ø 22 cm<br>Ø 8.66"               | Bulb not included                               |                     |                       |            |
| Net weight: 1.15 kg              | rcels: 2                                        | <b>(€</b> ) (IP54   | 1 Energy Saving ( Dim | Triac 🚳    |