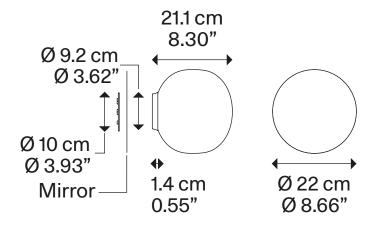

| Volum 22                         | Light source                                    | Structure: Silicone | Diffuser: Blown glass | Code       |
|----------------------------------|-------------------------------------------------|---------------------|-----------------------|------------|
| Ø 9.2 cm<br>Ø 3.62"              | E27 LED<br>1 × 25 W                             | Translucent         | Polished White        | 18742 1200 |
| 21.1 cm<br>8.30" 1.4 cm<br>0.55" | Ø max 5 cm – 1.96"<br>W / L max 12.5 cm – 4.92" |                     |                       |            |
| Ø 22 cm<br>Ø 8.66"               | Bulb not included                               |                     |                       |            |
| Net weight: 1.15 kg              | rcels: 2                                        | <b>(€</b> ) (IP54   | 1 Energy Saving ( Dim | Triac 🚳    |