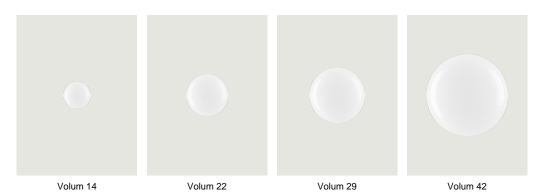

#### Model Volum 14

*Volum* is an exclusive series of glass lamps that are poetically simple yet complex in their technically execution. The four blown glass globes with glossy white finish come in different sizes measuring 14, 22, 29 and 42 cm in diameter. Thanks to their inherently distinct shapes, they intuitively complement one another to form unique compositions.

#### Model Volum 22

*Volum* is an exclusive series of glass lamps that are poetically simple yet complex in their technically execution. The four blown glass globes with glossy white finish come in different sizes measuring 14, 22, 29 and 42 cm in diameter. Thanks to their inherently distinct shapes, they intuitively complement one another to form unique compositions.

#### Model Volum 29

*Volum* is an exclusive series of glass lamps that are poetically simple yet complex in their technically execution. The four blown glass globes with glossy white finish come in different sizes measuring 14, 22, 29 and 42 cm in diameter. Thanks to their inherently distinct shapes, they intuitively complement one another to form unique compositions.

#### Model Volum 42

*Volum* is an exclusive series of glass lamps that are poetically simple yet complex in their technically execution. The four blown glass globes with glossy white finish come in different sizes measuring 14, 22, 29 and 42 cm in diameter. Thanks to their inherently distinct shapes, they intuitively complement one another to form unique compositions.