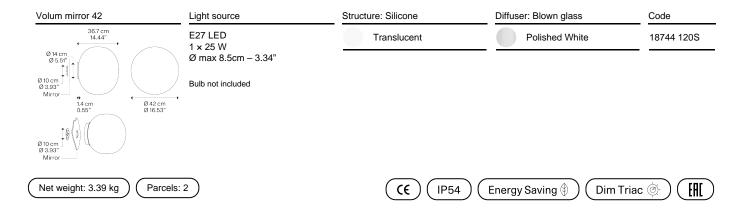

Volum, *Design by* Snøhetta

#### Model Volum mirror 42

*Volum* is an exclusive series of glass lamps that are poetically simple yet complex in their technically execution. The four blown glass globes with glossy white finish come in different sizes measuring 14, 22, 29 and 42 cm in diameter. Thanks to their inherently distinct shapes, they intuitively complement one another to form unique compositions.