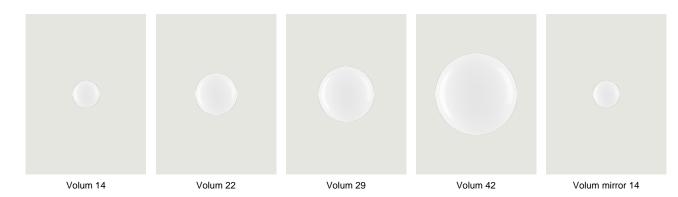

#### Model Volum 14

*Volum* is an exclusive series of glass lamps that are poetically simple yet complex in their technically execution. The four blown glass globes with glossy white finish come in different sizes measuring 14, 22, 29 and 42 cm in diameter. Thanks to their inherently distinct shapes, they intuitively complement one another to form unique compositions.

#### Model Volum 22

*Volum* is an exclusive series of glass lamps that are poetically simple yet complex in their technically execution. The four blown glass globes with glossy white finish come in different sizes measuring 14, 22, 29 and 42 cm in diameter. Thanks to their inherently distinct shapes, they intuitively complement one another to form unique compositions.

#### Model Volum 29

*Volum* is an exclusive series of glass lamps that are poetically simple yet complex in their technically execution. The four blown glass globes with glossy white finish come in different sizes measuring 14, 22, 29 and 42 cm in diameter. Thanks to their inherently distinct shapes, they intuitively complement one another to form unique compositions.

#### Model Volum 42

*Volum* is an exclusive series of glass lamps that are poetically simple yet complex in their technically execution. The four blown glass globes with glossy white finish come in different sizes measuring 14, 22, 29 and 42 cm in diameter. Thanks to their inherently distinct shapes, they intuitively complement one another to form unique compositions.

#### Model Volum mirror 14

*Volum* is an exclusive series of glass lamps that are poetically simple yet complex in their technically execution. The four blown glass globes with glossy white finish come in different sizes measuring 14, 22, 29 and 42 cm in diameter. Thanks to their inherently distinct shapes, they intuitively complement one another to form unique compositions.