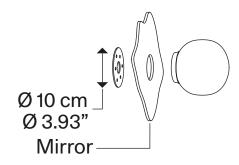

| Volum mirror 14                                                                          | Light source                                                        | Structure: Silicone | Diffuser: Blown glass | Code         |
|------------------------------------------------------------------------------------------|---------------------------------------------------------------------|---------------------|-----------------------|--------------|
| 0.7.5 cm 0.5.43° 0.4.25° 0.5.43° 0.4.25° 0.5.43° 0.4.25° 0.5.13° 0.5.13° 0.5.13° 0.5.51° | E14 LED<br>1 x 15 W<br>Ø max 5 cm – 1.96"<br>W / L max 9 cm – 3.54" | Translucent         | Polished White        | 18741 120S   |
| Ø 10 cm<br>Ø 3.93"<br>Mirror                                                             | Bulb not included                                                   |                     |                       |              |
| Net weight: 0.74 kg                                                                      | arcels: 2                                                           | <b>(€</b> ) (IP54   | 4 Energy Saving ( Dim | Triac 🍥 ([H[ |