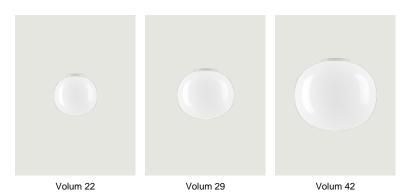

#### Model Volum 22

*Volum* is an exclusive series of glass lamps that are poetically simple yet complex in their technically execution. The four blown glass globes with glossy white finish come in different sizes measuring 14, 22, 29 and 42 cm in diameter. Thanks to their inherently distinct shapes, they intuitively complement one another to form unique compositions.

#### Model Volum 29

*Volum* is an exclusive series of glass lamps that are poetically simple yet complex in their technically execution. The four blown glass globes with glossy white finish come in different sizes measuring 14, 22, 29 and 42 cm in diameter. Thanks to their inherently distinct shapes, they intuitively complement one another to form unique compositions.

#### Model Volum 42

*Volum* is an exclusive series of glass lamps that are poetically simple yet complex in their technically execution. The four blown glass globes with glossy white finish come in different sizes measuring 14, 22, 29 and 42 cm in diameter. Thanks to their inherently distinct shapes, they intuitively complement one another to form unique compositions.