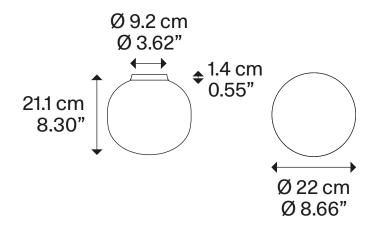

| Volum 22                         | Light source                                    | Structure: Silicone | Diffuser: Blown glass | Code       |
|----------------------------------|-------------------------------------------------|---------------------|-----------------------|------------|
| Ø 9.2 cm<br>Ø 3.62"              | E27 LED<br>1 × 25 W                             | Translucent         | Polished White        | 18742 1200 |
| 21.1 cm<br>8.30" 1.4 cm<br>0.55" | Ø max 5 cm – 1.96"<br>W / L max 12.5 cm – 4.92" |                     |                       |            |
| Ø 22 cm<br>Ø 8.66"               | Bulb not included                               |                     |                       |            |
| Net weight: 1.15 kg              | rcels: 2                                        | <b>(€</b> ) (IP54   | 1 Energy Saving ( Dim | Triac 🚳    |