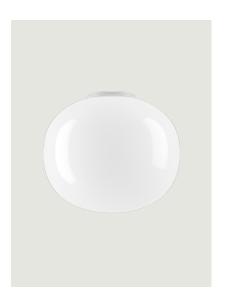

#### Model Volum 42

*Volum* is an exclusive series of glass lamps that are poetically simple yet complex in their technically execution. The four blown glass globes with glossy white finish come in different sizes measuring 14, 22, 29 and 42 cm in diameter. Thanks to their inherently distinct shapes, they intuitively complement one another to form unique compositions.