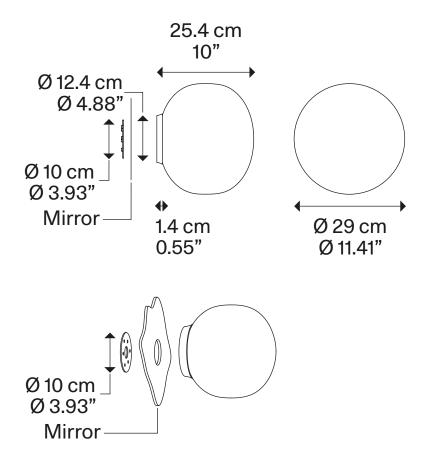

#### Model Volum mirror 29

*Volum* is an exclusive series of glass lamps that are poetically simple yet complex in their technically execution. The four blown glass globes with glossy white finish come in different sizes measuring 14, 22, 29 and 42 cm in diameter. Thanks to their inherently distinct shapes, they intuitively complement one another to form unique compositions.