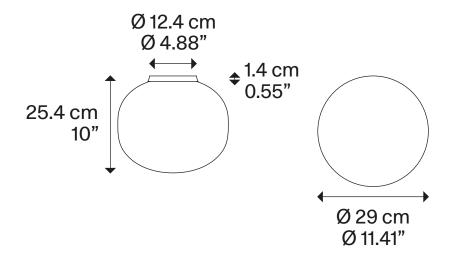

#### Model Volum 29

*Volum* is an exclusive series of glass lamps that are poetically simple yet complex in their technically execution. The four blown glass globes with glossy white finish come in different sizes measuring 14, 22, 29 and 42 cm in diameter. Thanks to their inherently distinct shapes, they intuitively complement one another to form unique compositions.