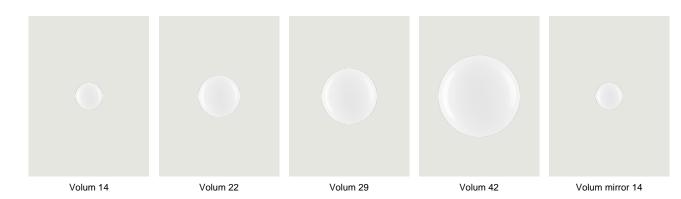

#### Model Volum 14

*Volum* is an exclusive series of glass lamps that are poetically simple yet complex in their technically execution. The four blown glass globes with glossy white finish come in different sizes measuring 14, 22, 29 and 42 cm in diameter. Thanks to their inherently distinct shapes, they intuitively complement one another to form unique compositions.

#### Model Volum 22

*Volum* is an exclusive series of glass lamps that are poetically simple yet complex in their technically execution. The four blown glass globes with glossy white finish come in different sizes measuring 14, 22, 29 and 42 cm in diameter. Thanks to their inherently distinct shapes, they intuitively complement one another to form unique compositions.

#### Model Volum 29

*Volum* is an exclusive series of glass lamps that are poetically simple yet complex in their technically execution. The four blown glass globes with glossy white finish come in different sizes measuring 14, 22, 29 and 42 cm in diameter. Thanks to their inherently distinct shapes, they intuitively complement one another to form unique compositions.

#### Model Volum 42

*Volum* is an exclusive series of glass lamps that are poetically simple yet complex in their technically execution. The four blown glass globes with glossy white finish come in different sizes measuring 14, 22, 29 and 42 cm in diameter. Thanks to their inherently distinct shapes, they intuitively complement one another to form unique compositions.

#### Model Volum mirror 14

*Volum* is an exclusive series of glass lamps that are poetically simple yet complex in their technically execution. The four blown glass globes with glossy white finish come in different sizes measuring 14, 22, 29 and 42 cm in diameter. Thanks to their inherently distinct shapes, they intuitively complement one another to form unique compositions.