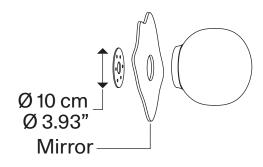

| Volum mirror 14                                                                          | Light source                                                        | Structure: Silicone | Diffuser: Blown glass | Code         |
|------------------------------------------------------------------------------------------|---------------------------------------------------------------------|---------------------|-----------------------|--------------|
| 0.7.5 cm 0.5.43° 0.4.25° 0.5.43° 0.4.25° 0.5.43° 0.4.25° 0.5.13° 0.5.13° 0.5.13° 0.5.51° | E14 LED<br>1 x 15 W<br>Ø max 5 cm – 1.96"<br>W / L max 9 cm – 3.54" | Translucent         | Polished White        | 18741 120S   |
| Ø 10 cm<br>Ø 3.93"<br>Mirror                                                             | Bulb not included                                                   |                     |                       |              |
| Net weight: 0.74 kg                                                                      | arcels: 2                                                           | <b>(€</b> ) (IP54   | 4 Energy Saving ( Dim | Triac 🍥 ([H[ |