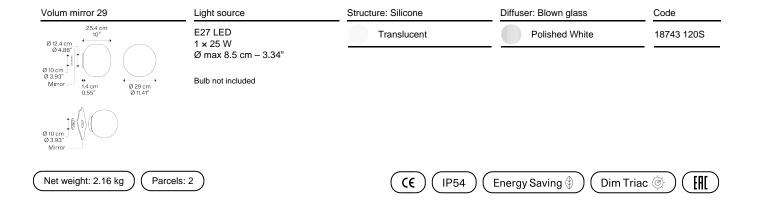

#### Model Volum mirror 29

*Volum* is an exclusive series of glass lamps that are poetically simple yet complex in their technically execution. The four blown glass globes with glossy white finish come in different sizes measuring 14, 22, 29 and 42 cm in diameter. Thanks to their inherently distinct shapes, they intuitively complement one another to form unique compositions.