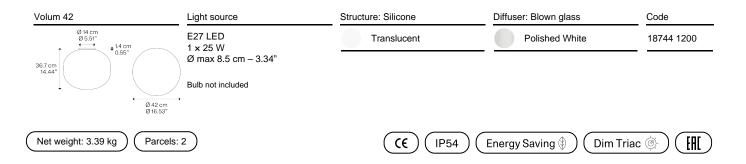

#### Model Volum 42

*Volum* is an exclusive series of glass lamps that are poetically simple yet complex in their technically execution. The four blown glass globes with glossy white finish come in different sizes measuring 14, 22, 29 and 42 cm in diameter. Thanks to their inherently distinct shapes, they intuitively complement one another to form unique compositions.