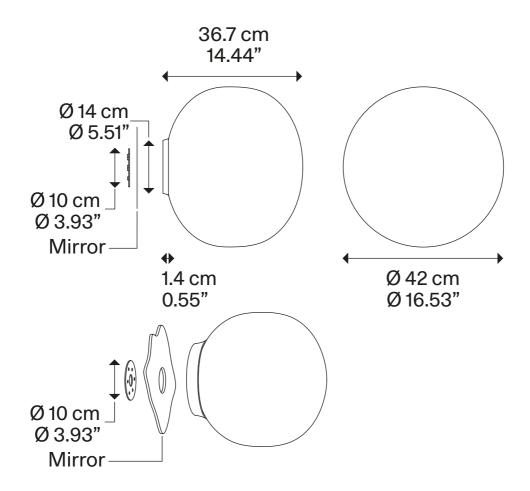

Volum, *Design by* Snøhetta

#### Model Volum mirror 42

*Volum* is an exclusive series of glass lamps that are poetically simple yet complex in their technically execution. The four blown glass globes with glossy white finish come in different sizes measuring 14, 22, 29 and 42 cm in diameter. Thanks to their inherently distinct shapes, they intuitively complement one another to form unique compositions.