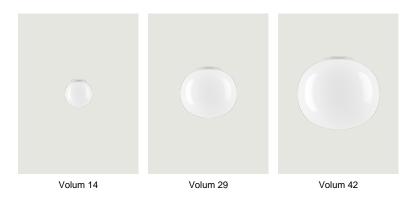

#### Model Volum 14

*Volum* is an exclusive series of glass lamps that are poetically simple yet complex in their technically execution. The four blown glass globes with glossy white finish come in different sizes measuring 14, 22, 29 and 42 cm in diameter. Thanks to their inherently distinct shapes, they intuitively complement one another to form unique compositions.

#### Model Volum 29

*Volum* is an exclusive series of glass lamps that are poetically simple yet complex in their technically execution. The four blown glass globes with glossy white finish come in different sizes measuring 14, 22, 29 and 42 cm in diameter. Thanks to their inherently distinct shapes, they intuitively complement one another to form unique compositions.

#### Model Volum 42

*Volum* is an exclusive series of glass lamps that are poetically simple yet complex in their technically execution. The four blown glass globes with glossy white finish come in different sizes measuring 14, 22, 29 and 42 cm in diameter. Thanks to their inherently distinct shapes, they intuitively complement one another to form unique compositions.