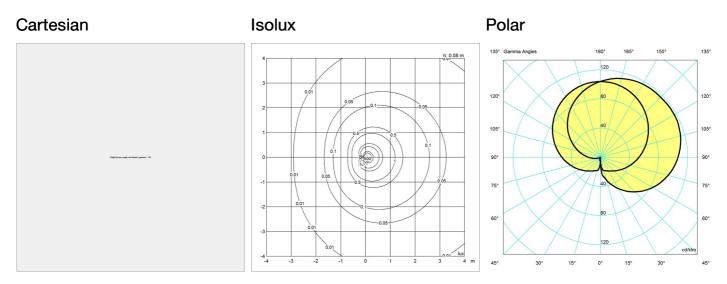

nd weights

Width x Height x Length (mm) | 250 x 244 x 250 Max 3.8 kg | 150 x 145 x 150 Max 1.3 kg | 320 x 310 x 320 Max 7.9 kg

#### Class

Ingress protection IP20. Electric shock protection II.

#### Information

The untreated brass will change over time and develop a patina.

# **Related products**



VL Studio Wall

### **Product variants**

| Dimension | Colour | Cable type | Class | Switch      |
|-----------|--------|------------|-------|-------------|
| Ø 150     | Black  | Black cord | -     | With dimmer |
| Ø 250     | Brass  | White cord | II    | With switch |
| Ø 320     |        |            |       |             |



## Design

Vilhelm Lauritzen

# Weight

Min: 1.1 kg Max: 7.9 kg

### Dimensions

Ø 150, Ø 250, Ø 320

### Finish

Black, Brass

# Light distribution diagrams



### Spare parts & accessories

| VL Studio Table/Floor |
|-----------------------|
|-----------------------|

| Product                             | Variant number |
|-------------------------------------|----------------|
| VL Studio Ø320 Table glass          | 5744167864     |
| VL Studio Table/Wall, White grommet | 5744167877     |
| VL Studio Ø150 Wall glass           | 5743151868     |
| VL Studio Ø250 Table glass          | 5744167851     |
| VL Studio Table/Wall, Black grommet | 5744167880     |