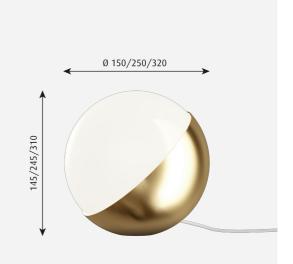

#### Sizes and weights

Width x Height x Length (mm) | 250 x 244 x 250 Max 3.8 kg | 150 x 145 x 150 Max 1.3 kg | 320 x 310 x 320 Max 7.9 kg

### Dimensions

Ø 150, Ø 250, Ø 320