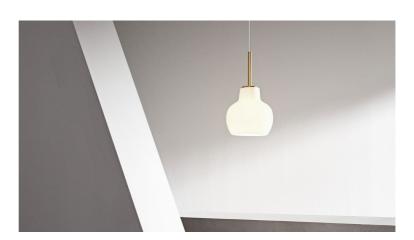

# VL RING CROWN 1

The pendant emits light directed primarily downwards. The opal glass provides a comfortable and uniform illumination of the area around the fixture.

#### Finish

Glossy, mouthblown white opal glass. Satin polished brass, untreated.

#### Materials

Shades: Mouth-blown, 3-layered, polished opal glass. Suspension: Untreated brass, will patinate.

#### Sizes and weights

Width x Height x Length (mm) | 190 x 342 x 190 Max 1.2 kg