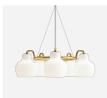

t 100% of the product can be disassembled and reused.

#### Information

Please note that the brass surfaces are untreated. This means that the surface will change over time and develop a patina.

#### Mounting

Cable 2x0,75mm<sup>2</sup>. Canopy: Yes. Cable length: 3m.

#### Finish

Glossy, mouthblown white opal glass. Satin polished brass, untreated.

#### Materials

Shades: Mouth-blown, 3-layered, polished opal glass. Suspension: Untreated brass, will patinate.

#### Sizes and weights

Width x Height x Length (mm) | 190 x 342 x 190 Max 1.2 kg

#### Class

Ingress protection IP20. Electric shock protection II w/o ground.

#### Information

Please note that the brass surfaces are untreated. This means that the surface will change over time and develop a patina.

### **Related products**









#### VL Ring Crown 3-5-7

VL Ring Crown Wall 2



# Design

Vilhelm Lauritzen

### Weight

1.195

## Finish

Brass/glossy opal glass

# Spare parts & accessories

| Product                                  | Variant number |
|------------------------------------------|----------------|
| Canopy White 2-part tophat ®             | 5749329034     |
| VL Ring Crown 1 glass                    | 5741094419     |
| VL Ring crown 1 suspension               | 5741102657     |
| VL Ring Crown wire/cord, replacement kit | 5741109508     |