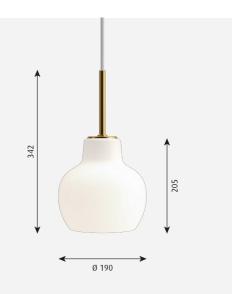

# VL RING CROWN 1

The pendant emits light directed primarily downwards. The opal glass provides a comfortable and uniform illumination of the area around the fixture.

#### Sizes and weights

Width x Height x Length (mm) | 190 x 342 x 190 Max 1.2 kg