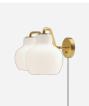

100% of the product can be disassembled and reused.

#### Information

Please note that the brass surfaces are untreated. This means that the surface will change over time and develop a patina.

#### Mounting

Cable 2x0,75mm<sup>2</sup>. Canopy: Yes. Cable length: 3m.

#### Finish

Glossy, mouthblown white opal glass. Satin polished brass, untreated.

#### Materials

Shades: Mouth-blown, 3-layered, polished opal glass. Suspension: Untreated brass, will patinate.

#### Sizes and weights

Width x Height x Length (mm) | 190 x 342 x 190 Max 1.2 kg

#### Class

Ingress protection IP20. Electric shock protection II w/o ground.

#### Information

Please note that the brass surfaces are untreated. This means that the surface will change over time and develop a patina.

### **Related products**









#### VL Ring Crown 3-5-7

VL Ring Crown Wall 2



# Design

Vilhelm Lauritzen

### Weight

1.195

## Finish

Brass/glossy opal glass

# Spare parts & accessories

| Product                                  | Variant number |
|------------------------------------------|----------------|
| Canopy White 2-part tophat ®             | 5749329034     |
| VL Ring Crown 1 glass                    | 5741094419     |
| VL Ring crown 1 suspension               | 5741102657     |
| VL Ring Crown wire/cord, replacement kit | 5741109508     |