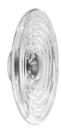

## PRESS SURFACE LARGE LED

OFF

ON

Press is a series of lights made from the thickest and most transparent glass with a satisfyingly rounded linear surface detail. The ribbed glass creates diffusion of the light source and projects linear and stripy patterns. Press Mini is a new surface light which is more compact in size, lighter in weight and designed to be clustered in multiples and paired with the larger surface light. The metal dome cap can be interchanged depending on the customer's colour preference - silver, gold and black caps are sold with the surface lights.

Surface Mount Shape/Diameter

**Power Method Light Source** Max Wattage Lumens CRI

**Colour Temperature** 

Dimmability Voltage **Environment Spares** 

**Certification/Electrical Class** 

2020 2022 4.6kg Pressed Cylinder, 12cm Mains 6W LED 7.5W 500 >90