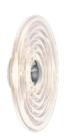

## PRESS SURFACE LARGE LED

OFF

ON

Press is a series of lights made from the thickest and most transparent glass with a satisfyingly rounded linear surface detail. The ribbed glass creates diffusion of the light source and projects linear and stripy patterns. Press Mini is a new surface light which is more compact in size, lighter in weight and designed to be clustered in multiples and paired with the larger surface light. The metal dome cap can be interchanged depending on the customer's colour preference - silver, gold and black caps are sold with the surface lights.

Surface Mount Shape/Diameter

**Power Method Light Source** Max Wattage Lumens CRI

**Colour Temperature** 

Dimmability Voltage **Environment Spares** 

**Certification/Electrical Class** 

2020 2022 4.6kg Pressed Cylinder, 12cm Mains 6W LED 7.5W 500 >90