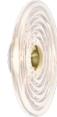

## PRESS SURFACE LARGE LED

OFF

ON

Press is a series of lights made from the thickest and most transparent glass with a satisfyingly rounded linear surface detail. The ribbed glass creates diffusion of the light source and projects linear and stripy patterns. Press Mini is a new surface light which is more compact in size, lighter in weight and designed to be clustered in multiples and paired with the larger surface light. The metal dome cap can be interchanged depending on the customer's colour preference - silver, gold and black caps are sold with the surface lights.

Surface Mount Shape/Diameter

**Power Method Light Source** Max Wattage Lumens CRI

**Colour Temperature** 

Dimmability Voltage **Environment Spares** 

**Certification/Electrical Class** 

2020 2022 4.6kg Pressed Cylinder, 12cm Mains 6W LED 7.5W 500 >90