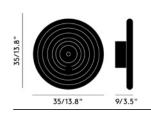

Surface Mount Shape/Diameter

**Power Method Light Source** Max Wattage Lumens CRI

**Colour Temperature** 

Dimmability Voltage **Environment Spares** 

**Certification/Electrical Class** 

2020 2022 4.6kg Pressed Cylinder, 12cm Mains 6W LED 7.5W 500 >90