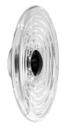

## PRESS SURFACE LARGE LED

OFF

ON

Press is a series of lights made from the thickest and most transparent glass with a satisfyingly rounded linear surface detail. The ribbed glass creates diffusion of the light source and projects linear and stripy patterns. Press Mini is a new surface light which is more compact in size, lighter in weight and designed to be clustered in multiples and paired with the larger surface light. The metal dome cap can be interchanged depending on the customer's colour preference - silver, gold and black caps are sold with the surface lights.

Surface Mount Shape/Diameter

**Power Method Light Source** Max Wattage Lumens CRI

**Colour Temperature** 

Dimmability Voltage **Environment Spares** 

**Certification/Electrical Class** 

2020 2022 4.6kg Pressed Cylinder, 12cm Mains 6W LED 7.5W 500 >90