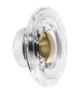

## PRESS SURFACE MINI LED

OFF

ON

Press is a series of lights made from the thickest and most transparent glass with a satisfyingly rounded linear surface detail. The ribbed glass creates diffusion of the light source and projects linear and stripy patterns. Press Mini is a new surface light which is more compact in size, lighter in weight and designed to be clustered in multiples and paired with the larger surface light. The metal dome cap can be interchanged depending on the customer's colour preference - silver, gold and black caps are sold with the surface lights.