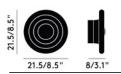

## PRESS SURFACE MINI LED

OFF

ON

Press is a series of lights made from the thickest and most transparent glass with a satisfyingly rounded linear surface detail. The ribbed glass creates diffusion of the light source and projects linear and stripy patterns. Press Mini is a new surface light which is more compact in size, lighter in weight and designed to be clustered in multiples and paired with the larger surface light. The metal dome cap can be interchanged depending on the customer's colour preference - silver, gold and black caps are sold with the surface lights.

Year of Design Product Weight Finishing Process Surface Mount Shape/Diameter Power Method Light Source Max Wattage Lumens CRI Colour Temperature

Dimmability Voltage Environment Spares Certification/Electrical Class

2022 2.8kg Pressed Cylinder, 12cm Mains 6W LED 7.5W 500 >90 2700K (Standard) 3000K accessory available Mains Dimmable, Leading & Trailing Edge 220-240V Indoor, Outdoor, IP55 LEDRING11T, LEDDRIVER01EU Certified for NZ/AUS