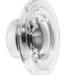

## PRESS SURFACE MINI LED

OFF

ON

Press is a series of lights made from the thickest and most transparent glass with a satisfyingly rounded linear surface detail. The ribbed glass creates diffusion of the light source and projects linear and stripy patterns. Press Mini is a new surface light which is more compact in size, lighter in weight and designed to be clustered in multiples and paired with the larger surface light. The metal dome cap can be interchanged depending on the customer's colour preference - silver, gold and black caps are sold with the surface lights.