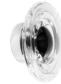

## PRESS SURFACE MINI LED

OFF

ON

Press is a series of lights made from the thickest and most transparent glass with a satisfyingly rounded linear surface detail. The ribbed glass creates diffusion of the light source and projects linear and stripy patterns. Press Mini is a new surface light which is more compact in size, lighter in weight and designed to be clustered in multiples and paired with the larger surface light. The metal dome cap can be interchanged depending on the customer's colour preference - silver, gold and black caps are sold with the surface lights.