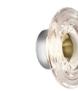

## PRESS SURFACE MINI LED

OFF

ON

Press is a series of lights made from the thickest and most transparent glass with a satisfyingly rounded linear surface detail. The ribbed glass creates diffusion of the light source and projects linear and stripy patterns. Press Mini is a new surface light which is more compact in size, lighter in weight and designed to be clustered in multiples and paired with the larger surface light. The metal dome cap can be interchanged depending on the customer's colour preference - silver, gold and black caps are sold with the surface lights.