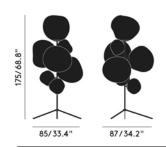

Year of Design Product Weight Finishing Process Power Method Cable Spec Cable Type Length Light Source

Dimmability
Voltage
Environment
Certification/Electrical Class

2016 13.35kg Tinted, Plated Mains H03VVH2-F 2 x 0,75 mm²

Black Fabric, 250cm 4 x E27 28W (max), 3 x E14 25W (max),

Light Source Not Included

Non-Dimmable 220-240V Indoor

**C**€ □