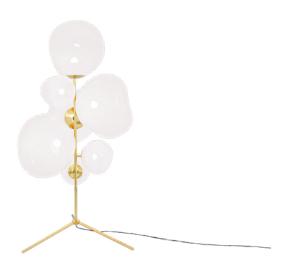

## MELT FLOOR CHANDELIER OPAL

An extraordinary floor chandelier, featuring three Melt Mini shades and four Melt shades in a modern gold finish, as well as a new tinted white opalescent finish. Emitting an attractive, mildly hallucinogenic light, this floor light creates a mesmerising melting hot-blown glass effect when on and a mirror-finish effect when off.