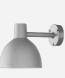

# TOLDBOD 220 WALL

The light is directed 100% downwards and the shade has a matt white painted interior emitting a soft, diffused, comfortable light. The fixture fulfills full cut-off criteria.

#### Information

The wall box and arm are painted in the same colour as the fixture head.