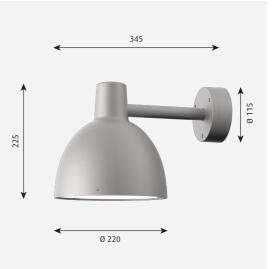

#### Sizes and weights

Width x Height x Length (mm) | 220 x 225 x 345 Max 3.6 kg

# Dimensions

Ø 220