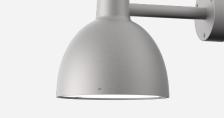

# TOLDBOD 220 WALL

The light is directed 100% downwards and the shade has a matt white painted interior emitting a soft, diffused, comfortable light. The fixture fulfills full cut-off criteria.

#### Finish

Aluminium coloured with textured surface or black with textured surface, powder coated.

#### Materials

Fixture head: Die cast aluminium. Shield: Injection moulded clear polycarbonate. Wall box: Die cast aluminium. Arm: Extruded aluminium.

#### Sizes and weights

Width x Height x Length (mm) | 220 x 225 x 345 Max 3.6 kg