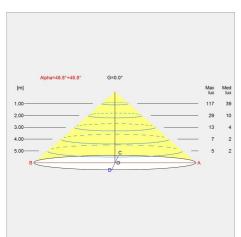

ght x Length (mm) | 155 x 158 x 267 Max 1.4 kg

#### Class

Ingress protection IP44. Electric shock protection I w. ground. IK05.

#### Specification notes

The innovation of light sources is ongoing. Consequently we only inform about the max. wattages. On www.louispoulsen.com we update a list of recommendable light sources.

#### Light source

E14

# **Product family**





Toldbod Pendant

Toldbod 155/220 Glass

Toldbod 220/290 Wall







Toldbod 155 Bollard

Toldbod 290 Post

Toldbod 290 LED Upgrade Kit

## **Product variants**

Outour

Aluminium colour texture

Black texture

E14

Light source

158

155





# Design

Louis Poulsen A/S

# Weight

Min: 1.43 kg Max: 1.433 kg

### **Finish**

Aluminium colour texture, Black texture

# Light distribution diagrams

Cartesian



### Polar







## Spare parts & accessories

Product Variant number

Toldbod Wall/Bollard 155 shield 5743145528