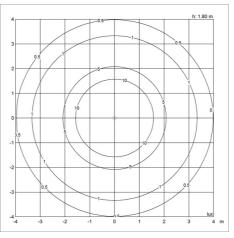

t x Length (mm) | 155 x 158 x 267 Max 1.4 kg

#### Class

Ingress protection IP44. Electric shock protection I w. ground. IK05.

#### Specification notes

The innovation of light sources is ongoing. Consequently we only inform about the max. wattages. On www.louispoulsen.com we update a list of recommendable light sources.

#### Light source

E14

# **Product family**





Toldbod Pendant

Toldbod 155/220 Glass

Toldbod 220/290 Wall







Toldbod 155 Bollard

Toldbod 290 Post

Toldbod 290 LED Upgrade Kit

## **Product variants**

Outour

Aluminium colour texture

Black texture

E14

Light source

158

155





# Design

Louis Poulsen A/S

# Weight

Min: 1.43 kg Max: 1.433 kg

### **Finish**

Aluminium colour texture, Black texture

# Light distribution diagrams

Cartesian



### Polar







## Spare parts & accessories

Product Variant number

Toldbod Wall/Bollard 155 shield 5743145528