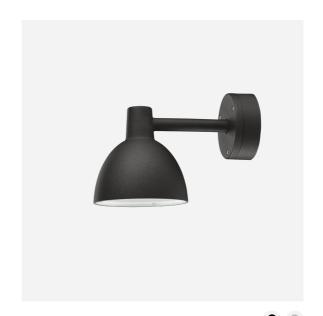

# Toldbod 155 Wall

The light is directed 100% downwards, and the shade has a matt white painted inside which emits a soft, diffused, comfortable light. The fixture fulfils full cut-off

Hareskov Kirkes Menighedshus

#### Finish

Aluminium coloured with textured surface or black with textured surface, powder coated.

#### Materials

Fixture head: Chilled casting aluminium. Shield: Laser cut acrylic satine. Wall box: Die cast aluminium. Arm: Chilled casting aluminium.

#### Sizes and weights

Width x Height x Length (mm) | 155 x 158 x 267 Max 1.4 kg

#### Class

Ingress protection IP44. Electric shock protection I w. ground. IK05.