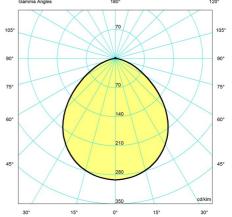

x Length (mm) | 155 x 158 x 267 Max 1.4 kg

#### Class

Ingress protection IP44. Electric shock protection I w. ground. IK05.

#### Specification notes

The innovation of light sources is ongoing. Consequently we only inform about the max. wattages. On www.louispoulsen.com we update a list of recommendable light sources.

#### Light source

E14

# **Product family**





Toldbod Pendant

Toldbod 155/220 Glass

Toldbod 220/290 Wall







Toldbod 155 Bollard

Toldbod 290 Post

Toldbod 290 LED Upgrade Kit

## **Product variants**

Outour

Aluminium colour texture

Black texture

E14

Light source

158

155





# Design

Louis Poulsen A/S

# Weight

Min: 1.43 kg Max: 1.433 kg

### **Finish**

Aluminium colour texture, Black texture

# Light distribution diagrams

Cartesian



### Polar







## Spare parts & accessories

Product Variant number

Toldbod Wall/Bollard 155 shield 5743145528