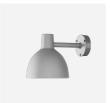

# Toldbod 155 Wall

The light is directed 100% downwards, and the shade has a matt white painted inside which emits a soft, diffused, comfortable light. The fixture fulfils full cut-off

Hareskov Kirkes Menighedshus

#### Sizes and weights

Width x Height x Length (mm) | 155 x 158 x 267 Max 1.4 kg

#### Class

Ingress protection IP44. Electric shock protection I w. ground. IK05.