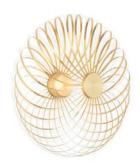

## SPRING SURFACE LED

Spring features pliant ribbons of stainless steel, arranged like a whisk around a custom-made dimmable Tom Dixon LED module. Like a spring, the semi-transparent shape can be adjusted to a variety of silhouettes - from a flat spirograph, to a flying saucer, and on to a fuller pumpkin shape.

GOLD

Code SPS01BEU Shade Material Stainless Steel Shade Colour/Finish Brass, Brushed Fitting Material Aluminium Fitting Colour/Finish Brass, Matte

Collection Service Offer