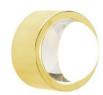

## SPOT WALL ROUND LED

Framed in a stainless-steel surround, Spot is a massively thick glass lens designed to refract the light of integrated LEDs. The lens is made of high-quality clear cast glass, which focuses the light. Spot is rendered in high-shine, glossy black or gold with physical vapor deposition to prevent oxidisation in humid or wet surroundings, making this light extremely versatile.

Service Offer Collection

GOLD

Code SPOW03GEU Shade Material Glass Shade Colour/Finish Clear, Gloss Fitting Material Steel

Fitting Colour/Finish Gold, Polished

Service Offer Collection