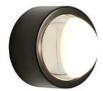

## SPOT WALL ROUND LED

Framed in a stainless-steel surround, Spot is a massively thick glass lens designed to refract the light of integrated LEDs. The lens is made of high-quality clear cast glass, which focuses the light. Spot is rendered in high-shine, glossy black or gold with physical vapor deposition to prevent oxidisation in humid or wet surroundings, making this light extremely versatile.

Dimmability Non-Dimmable Voltage 220-240V **Environment** Indoor

Certification/Electrical Class

**BLACK** 

Code SPOW03BEU Shade Material Glass Shade Colour/Finish Clear, Gloss Fitting Material Steel Fitting Colour/Finish Black, Polished