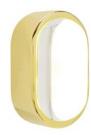

## SPOT WALL OBROUND LED

Framed in a stainless-steel surround, Spot is a massively thick glass lens designed to refract the light of integrated LEDs. The lens is made of high-quality clear cast glass, which focuses the light. Spot is rendered in high-shine, glossy black or gold with physical vapor deposition to prevent oxidisation in humid or wet surroundings, making this light extremely versatile.

## GOLD

CodeSPOW04GEUShade MaterialGlassShade Colour/FinishClear, GlossFitting MaterialSteelFitting Colour/FinishGold, Polished

Service Offer Collection