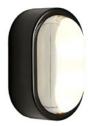

## SPOT WALL OBROUND LED

Framed in a stainless-steel surround, Spot is a massively thick glass lens designed to refract the light of integrated LEDs. The lens is made of high-quality clear cast glass, which focuses the light. Spot is rendered in high-shine, glossy black or gold with physical vapor deposition to prevent oxidisation in humid or wet surroundings, making this light extremely versatile.

## **BLACK**

CodeSPOW04BEUShade MaterialGlassShade Colour/FinishClear, GlossFitting MaterialSteelFitting Colour/FinishBlack, Polished

Service Offer Collection