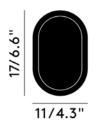

Year of Design 2016
Product Weight 0.95kg
Finishing Process PVD

Surface Mount Shape/Diameter Cylinder, 181cm

Power MethodMainsLight Source3.5W LEDMax Wattage3.5WLumens220CRI>80Colour Temperature3000K

DimmabilityNon-DimmableVoltage220-240VEnvironmentIndoor