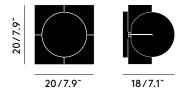

Year of Design2017Product Weight1.80kgFinishing ProcessSandblasted OSurface Mount Shape/DiameterSquare, 20cmPower MethodMainsLight SourceG9, Light SourDimmabilityTounch on/offVoltage220-240VEnvironmentIndoor, IP44SparesSLGP01Certification/Electrical Class

1.80kg Sandblasted Glass, Plated Square, 20cm Mains G9, Light Source Not Included Tounch on/off 220-240V Indoor, IP44 SLGP01