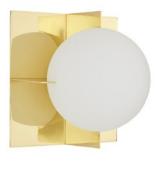

## PLANE WALL

OFF

ON

Characterised by its simplicity and bold geometry, Plane is an exercise in expressive minimalism. A family of basic graphic silhouettes made from interlocking square brassplated steel frames that enclose a double-layered white glass sphere creating a mysterious optical illusion. Plane emits a soft ambient light and can be used in multiple configurations either on the wall or on the ceiling.

| GOLD                  |                   |
|-----------------------|-------------------|
| Code                  | SLW02BEU          |
| Shade Material        | Glass             |
| Shade Colour/Finish   | Opalescent, Matte |
| Fitting Material      | Steel             |
| Fitting Colour/Finish | Gold, Polished    |
| Service Offer         | Collection        |