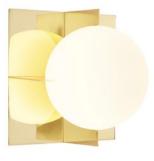

## PLANE WALL

OFF

ON

Characterised by its simplicity and bold geometry, Plane is an exercise in expressive minimalism. A family of basic graphic silhouettes made from interlocking square brassplated steel frames that enclose a double-layered white glass sphere creating a mysterious optical illusion. Plane emits a soft ambient light and can be used in multiple configurations either on the wall or on the ceiling.

| GOLD                  |                   |
|-----------------------|-------------------|
| Code                  | SLW02BEU          |
| Shade Material        | Glass             |
| Shade Colour/Finish   | Opalescent, Matte |
| Fitting Material      | Steel             |
| Fitting Colour/Finish | Gold, Polished    |
| Service Offer         | Collection        |