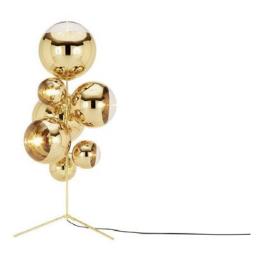

## MIRROR BALL FLOOR CHANDELIER

Mirror Ball is an ultra-visible, highly reflective object made of a lightweight transparent plastic sphere, coated with a thin layer of aluminium. Inspired by space travel, Mirror Ball is created through hi-tech processes of blow moulding and vacuum metallisation to achieve perfect spheres with an unusual luminosity. Mirror Ball Floor Chandelier features a mix of mini and regular shades.

GOLD

 Code
 MBBSC01G-FEUM1

 Shade Code
 3 X MBB50G; 2 X MBB40G; 2 X MBB25G

Shade Material Polycarbonate
Shade Colour/Finish Gold, Mirrored
Base Code SC01GEU
Base Material Steel
Base Colour/Finish Gold, Polished