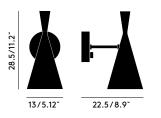

Year of Design2013Product Weight1.50kgFinishing ProcessHand Beaten, PoSurface Mount Shape/DiameterCylinder, 11.5cmPower MethodMainsLight SourceG9, Light SourceDimmabilityInline DimmableVoltage220-240VEnvironmentIndoorCertification/Electrical Class

2013 1.50kg Hand Beaten, Painted, Lacquered Cylinder, 11.5cm Mains G9, Light Source Not Included Inline Dimmable 220-240V Indoor