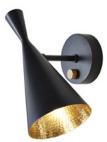

## **BEAT WALL LED**

Bearing the mark of its maker, Beat is a celebration of the handmade. Inspired by the sculptural simplicity of traditional Indian water vessels, Beat is a family of handspun, welded and beaten lights with shades that retain hammer marks from their forming. Crafted by artisan in Northern India, the creation of Beat is part of an ancient process that takes four days to complete.