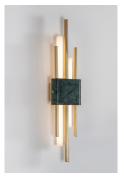

# TANTO DOUBLE WALL LIGHT

The big sibling of our standard Tanto wall light. Symmetrical brass rods align with asymmetrical cylindrical opal lamps clamped together by a chunk of polished marble.

### FINISHES

Brushed brass lacquered as standard Guatemalan green, Carrara white, Marquina black Custom finishes available