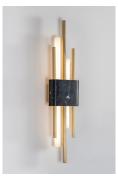

# TANTO DOUBLE WALL LIGHT

The big sibling of our standard Tanto wall light. Symmetrical brass rods align with asymmetrical cylindrical opal lamps clamped together by a chunk of polished marble.

#### **MATERIALS**

Brass, Marble stone

### FINISHES

Brushed brass lacquered as standard Guatemalan green, Carrara white, Marquina black Custom finishes available