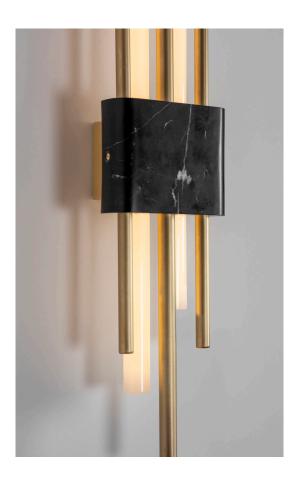

# TANTO DOUBLE WALL LIGHT

The big sibling of our standard Tanto wall light. Symmetrical brass rods align with asymmetrical cylindrical opal lamps clamped together by a chunk of polished marble.

#### **MATERIALS**

Brass, Marble stone

### FINISHES

Brushed brass lacquered as standard Guatemalan green, Carrara white, Marquina black Custom finishes available