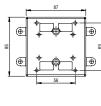

align with asymmetrical cylindrical opal lamps clamped together by a chunk of polished marble.



#### PRODUCT CODE

TNT0026 - Tanto Double Wall Light - GREEN TNT0027 - Tanto Double Wall Light - WHITE TNT0028 - Tanto Double Wall Light - BLACK

#### **MATERIALS**

Brass, Marble stone

### FINISHES

Brushed brass lacquered as standard Guatemalan green, Carrara white, Marquina black Custom finishes available

#### DIMMING

Mains dimmable / TRIAC

#### LIGHT SOURCE

1 x 4.5W LED S14D lamp provided 1 x 7W LED S14D lamp provided 120/240V, 2700k

## WEIGHT

5.5kg net, 6kg gross

# WALL PLATE

Brushed brass wall box 4in J-box plate available

# **DESIGN NOTES**

Impactful and dynamic. Double the light, twice as much marble, even more





GREEN GUATEMALAN



WHITE CARRARA



BI ACK MARQUINA







WALL BOX