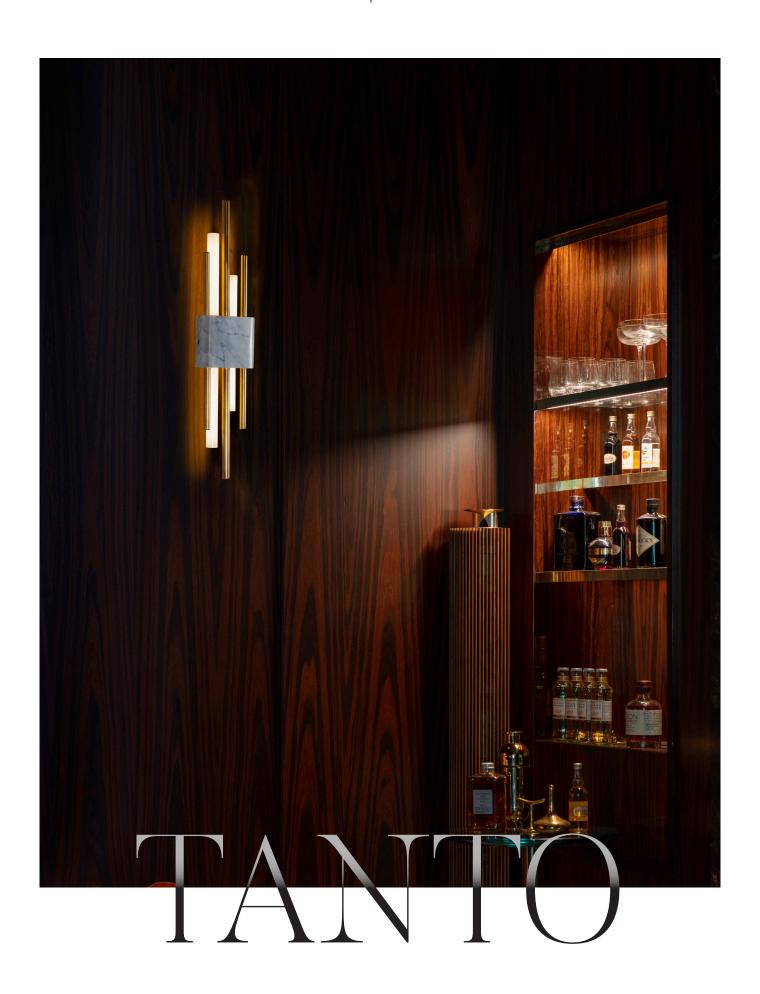

# TANTO DOUBLE WALL LIGHT

The big sibling of our standard Tanto wall light. Symmetrical brass rods align with asymmetrical cylindrical opal lamps clamped together by a chunk of polished marble.

# **DESIGN NOTES**

Impactful and dynamic. Double the light, twice as much marble, even more

GREEN GUATEMALAN

WHITE CARRARA

BI ACK MARQUINA

WALL BOX