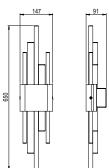

rods align with asymmetrical cylindrical opal lamps clamped together by a chunk of polished marble.



#### PRODUCT CODE

TNT0026 - Tanto Double Wall Light - GREEN TNT0027 - Tanto Double Wall Light - WHITE TNT0028 - Tanto Double Wall Light - BLACK

#### **MATERIALS**

Brass, Marble stone

### FINISHES

Brushed brass lacquered as standard Guatemalan green, Carrara white, Marquina black Custom finishes available

#### DIMMING

Mains dimmable / TRIAC

#### LIGHT SOURCE

1 x 4.5W LED S14D lamp provided 1 x 7W LED S14D lamp provided 120/240V, 2700k

## WEIGHT

5.5kg net, 6kg gross

# WALL PLATE

Brushed brass wall box 4in J-box plate available

# **DESIGN NOTES**

Impactful and dynamic. Double the light, twice as much marble, even more





GREEN GUATEMALAN



WHITE CARRARA



BI ACK MARQUINA







WALL BOX