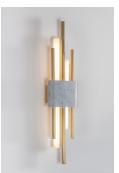

# TANTO DOUBLE WALL LIGHT

The big sibling of our standard Tanto wall light. Symmetrical brass rods align with asymmetrical cylindrical opal lamps clamped together by a chunk of polished marble.

#### **MATERIALS**

Brass, Marble stone

### FINISHES

Brushed brass lacquered as standard Guatemalan green, Carrara white, Marquina black Custom finishes available