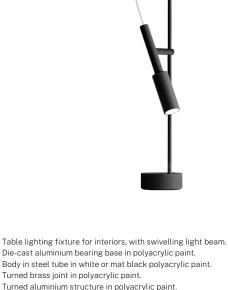

#### **Technical drawing**

Die-cast aluminium bearing base in polyacrylic paint. Body in steel tube in white or mat black polyacrylic paint. Turned brass joint in polyacrylic paint. Turned aluminium structure in polyacrylic paint. Turned aluminium swivelling head in polyacrylic paint. Modelled polycarbonate diffuser with opaline finish. Turned brass end cap in polyacrylic paint. Equipped with connection cable between the head and the body in transparent PVC.

Equipped with connection cable between the head and the body in transparent PVC. Equipped with a 1,4m (55,1") long power cable in transparent PVC with switch and plug.