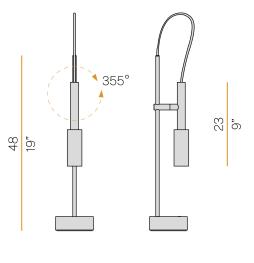

#### **Technical drawing**

Die-cast aluminium bearing base in polyacrylic paint. Body in steel tube in white or mat black polyacrylic paint. Turned brass joint in polyacrylic paint. Turned aluminium structure in polyacrylic paint. Turned aluminium swivelling head in polyacrylic paint. Modelled polycarbonate diffuser with opaline finish. Turned brass end cap in polyacrylic paint. Equipped with connection cable between the head and the body in transparent PVC.

Equipped with connection cable between the head and the body in transparent PVC. Equipped with a 1,4m (55,1") long power cable in transparent PVC with switch and plug.