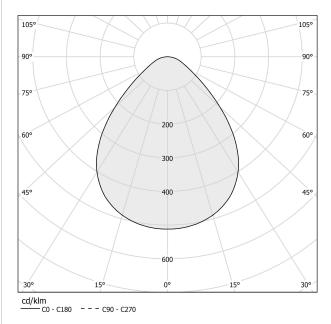

|
| PACKING DIMENSIONS       | 10,5 x 60,0 x 15,0 cm |
|                          |                       |

# CEERI 🗵 🗆

#### **Technical drawing**











Die-cast aluminium bearing base in polyacrylic paint. Body in steel tube in white or mat black polyacrylic paint. Turned brass joint in polyacrylic paint. Turned aluminium structure in polyacrylic paint. Turned aluminium swivelling head in polyacrylic paint. Modelled polycarbonate diffuser with opaline finish. Turned brass end cap in polyacrylic paint. Equipped with connection cable between the head and the body in transparent PVC.

Equipped with connection cable between the head and the body in transparent PVC. Equipped with a 1,4m (55,1") long power cable in transparent PVC with switch and plug.

### Polar diagram