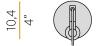

80.000h     |
| COLOUR TEMPERATURE       | 2700K Ra>90           |
| LIGHT DISTRIBUTION       | adjustable            |
| POWER SUPPLY             | 220-240V AC           |
| FREQUENCY                | 50/60Hz               |
| ELECTRICAL CONFIGURATION | ON-OFF                |
| DRIVER                   | integrated included   |
| NOMINAL LUMINOUS FLUX    | 475lm                 |
| LUMEN OUTPUT             | 339lm                 |
| EFFICIENCY               | 71.4%                 |
| WEIGHT                   | 1,42 Kg               |
| PROTECTION DEGREE        | IP20                  |
| COLOUR TOLLERANCES       | SDCM 3                |
| PACKING DIMENSIONS       | 10,5 x 60,0 x 15,0 cm |
|                          |                       |

# CEERI 🗵 🗆

#### **Technical drawing**











Die-cast aluminium bearing base in polyacrylic paint. Body in steel tube in white or mat black polyacrylic paint. Turned brass joint in polyacrylic paint. Turned aluminium structure in polyacrylic paint. Turned aluminium swivelling head in polyacrylic paint. Modelled polycarbonate diffuser with opaline finish. Turned brass end cap in polyacrylic paint. Equipped with connection cable between the head and the body in transparent PVC.

Equipped with connection cable between the head and the body in transparent PVC. Equipped with a 1,4m (55,1") long power cable in transparent PVC with switch and plug.

### Polar diagram