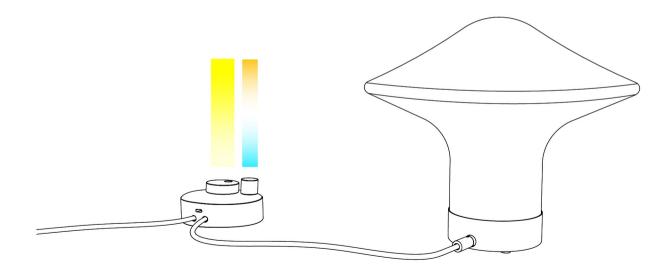

#### 3. DIMMING THE LIGHT

Turn the large dial to increase or decrease the intensity of the light. Turn the small dial to change the colour temperature.

The dimmer controls only work when the switch is in the "On" position.