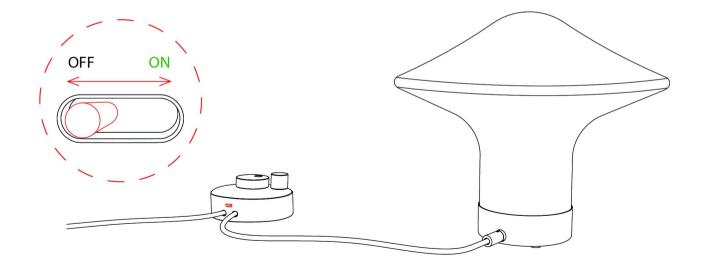

#### 2. SWITCHING ON THE LIGHT

Plug the power cable into an electrical outlet and slide the switch to "On". Ensure the light works properly.