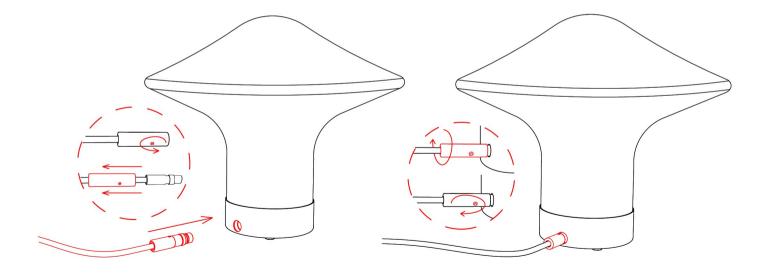

#### 1. ASSEMBLING THE LIGHT

Use the hex key size 1.5 to loosen the set screw on the sleeve of the power cable and open the sleeve. Insert the power cable into the connector on the light and replace the sleeve. Retighten the set screw.