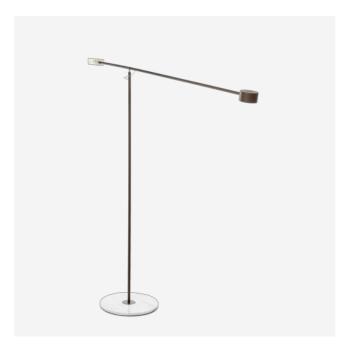

# T-Lamp

MARCEL WANDERS

Based on the concepts of movement, grace and energy, the T-Lamp by Marcel Wanders visually reminds us of the fluidity and light motion of Alexander Calder's kinetic mobiles.

## Detailing

The T-Lamp has a solid marble foot. The movable arm and head enable you to move the light through your room and shine wherever you desire light.