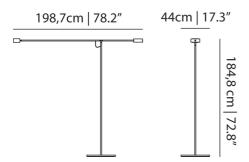

#### Product

width 198cm | 78" неіднт 184cm | 72.4" дертн 44cm | 17.3" weight netto 19.6kg | 43.21lbs