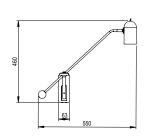

# STASIS WALL LIGHT

Angular lines meet elegant curves. Polished copper or matt bronze meets satin-finish brass. Solid brass back plate with bronze or copper insert. Adjustable brass arm and bronze or copper shade.

### WEIGHT

4kg net, 5kg gross