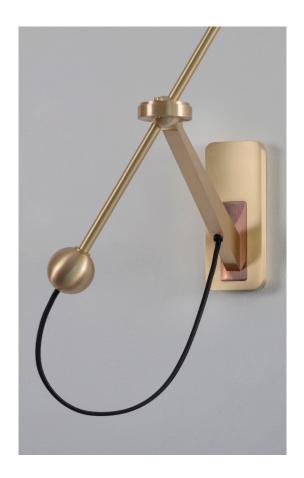

# WALL PLATE

Brushed Brass Wall plate -  $160 \text{ H} \times 63 \text{ W}$ 4in J-box plate available