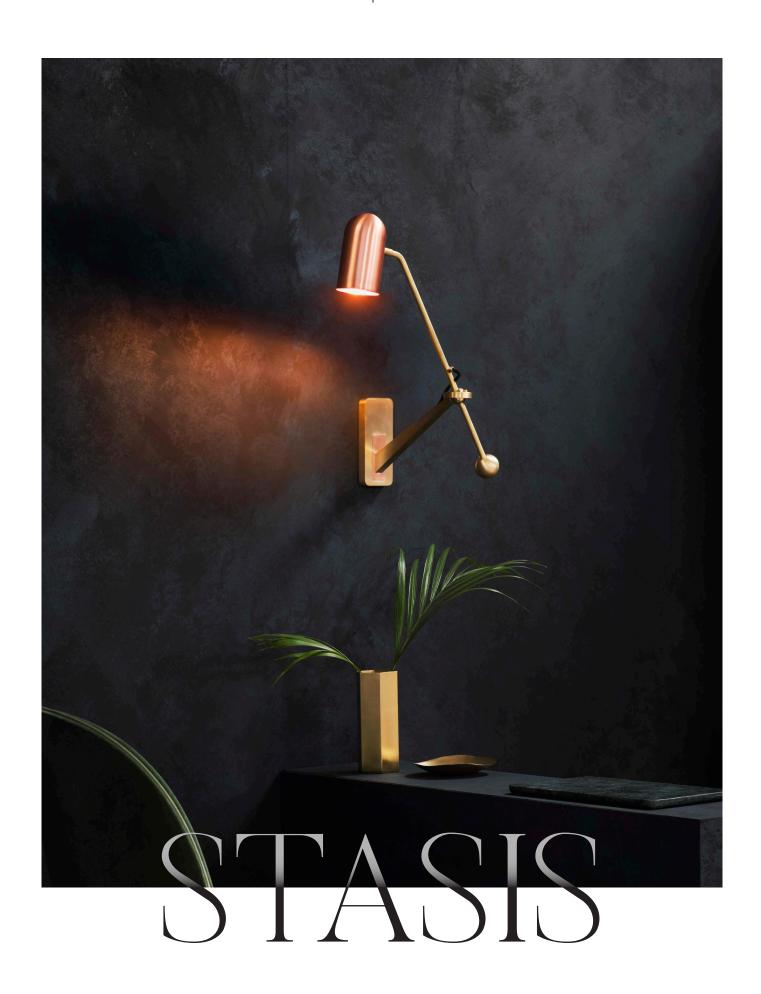

# STASIS WALL LIGHT

Angular lines meet elegant curves. Polished copper or matt bronze meets satin-finish brass. Solid brass back plate with bronze or copper insert. Adjustable brass arm and bronze or copper shade.

# **DESIGN NOTES**

The precision of the engineering — a quality recognisable in all Bert Frank pieces — is very much on show in the Stasis collection. The ball joint that lies at the heart of each lamp is also the point of equilibrium.