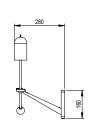

# STASIS WALL LIGHT

Angular lines meet elegant curves. Polished copper or matt bronze meets satin-finish brass. Solid brass back plate with bronze or copper insert. Adjustable brass arm and bronze or copper shade.

### WEIGHT

4kg net, 5kg gross