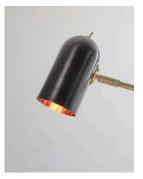

nsert. Adjustable brass arm and bronze or copper shade.



### PRODUCT CODE

STS0020 - Stasis Wall Light - Bronze STS0022 - Stasis Wall Light - Polished

### **MATERIALS**

Brass, Copper

### **FINISHES**

Brushed brass lacquered as standard Bronzed or polished copper Custom finishes available

### DIMMING

Mains dimmable / TRIAC

### LIGHT SOURCE

1x 4W LED E12/G9 lamp (supplied) 120/240V, 2700k LED lamp only MAX 12W

### WEIGHT

4kg net, 5kg gross

# WALL PLATE

Brushed Brass Wall plate -  $160 \text{ H} \times 63 \text{ W}$ 4in J-box plate available

# **DESIGN NOTES**

The precision of the engineering — a quality recognisable in all Bert Frank pieces — is very much on show in the Stasis collection. The ball joint that lies at the heart of each lamp is also the point of equilibrium.













BRONZED

POLISHED