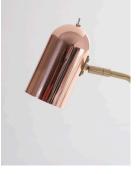

# STASIS WALL LIGHT

Angular lines meet elegant curves. Polished copper or matt bronze meets satin-finish brass. Solid brass back plate with bronze or copper insert. Adjustable brass arm and bronze or copper shade.

### PRODUCT CODE

STS0020 - Stasis Wall Light - Bronze STS0022 - Stasis Wall Light - Polished

### **MATERIALS**

Brass, Copper

### **FINISHES**

Brushed brass lacquered as standard Bronzed or polished copper Custom finishes available