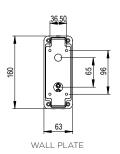

# WALL PLATE

Brushed Brass Wall plate -  $160 \text{ H} \times 63 \text{ W}$ 4in J-box plate available